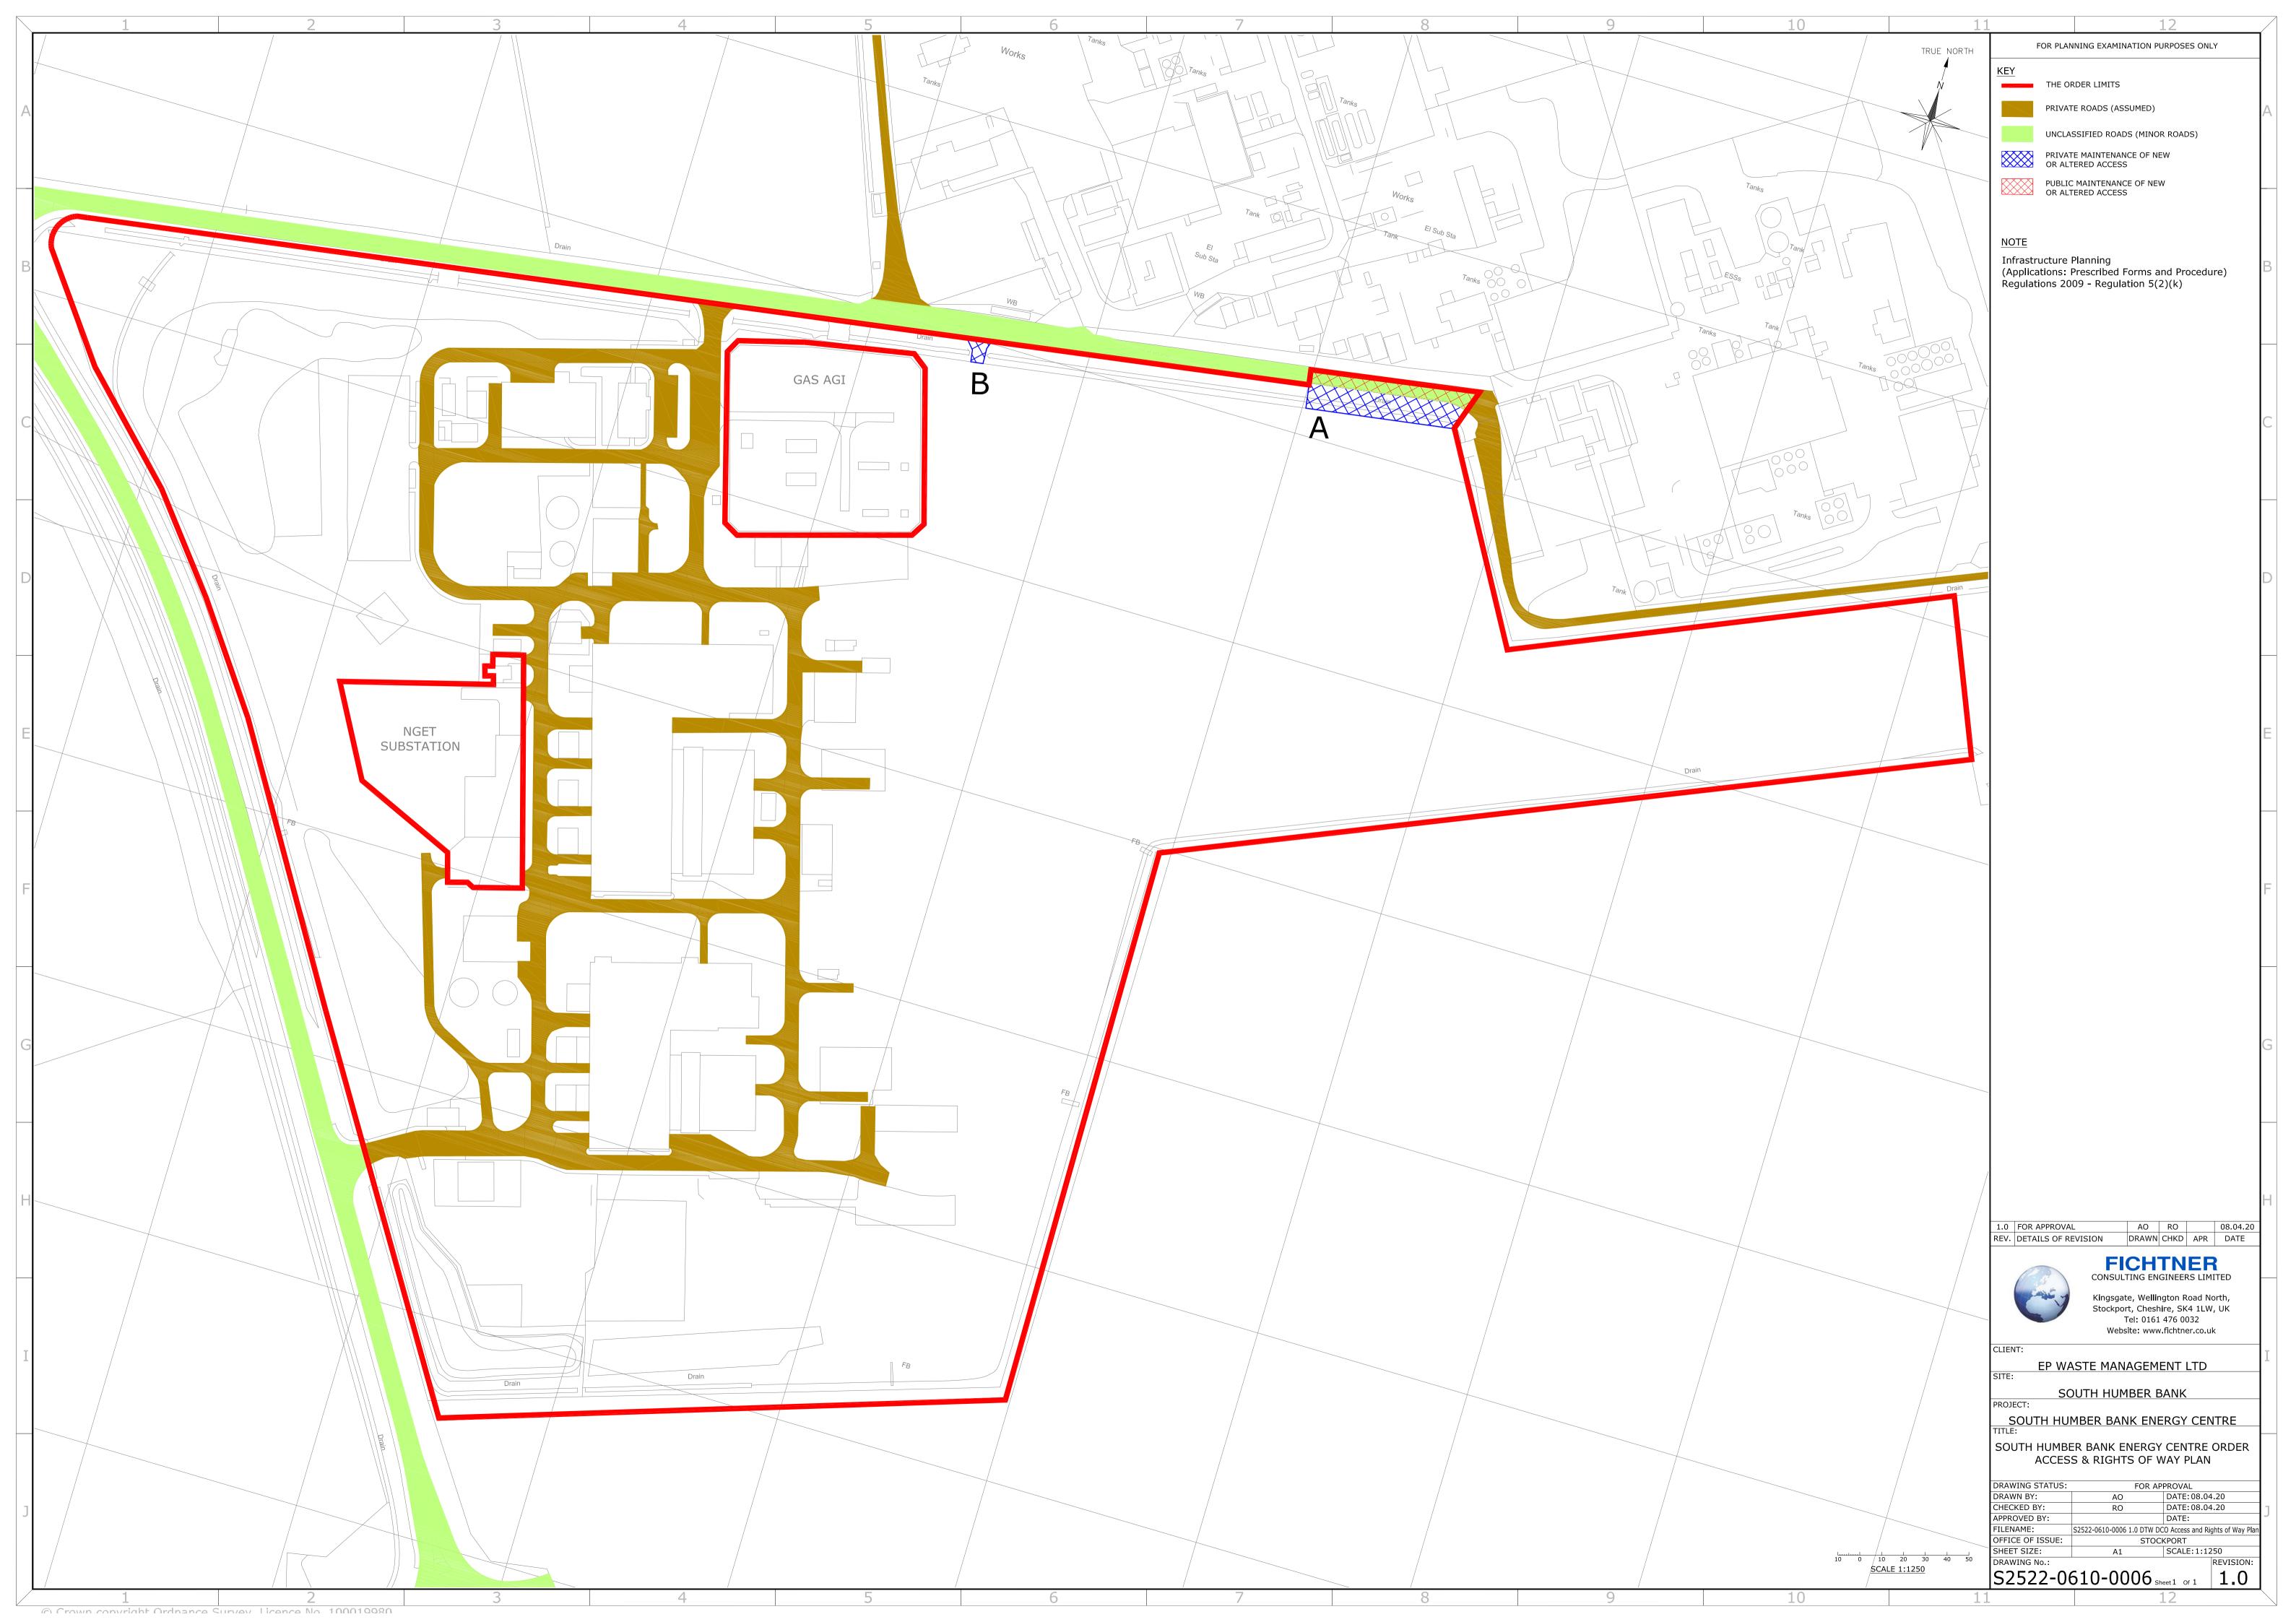

## South Humber Bank Energy Centre Project

Planning Inspectorate Reference: EN010107

South Marsh Road, Stallingborough, DN41 8BZ

The South Humber Bank Energy Centre Order

**Document Reference: 4.4 Access and Rights of Way Plan** 

The Infrastructure Planning (Applications: Prescribed Forms and Procedure) Regulations 2009 - Regulation 5(2)(k)

**Applicant: EP Waste Management Ltd** 

Date: April 2020