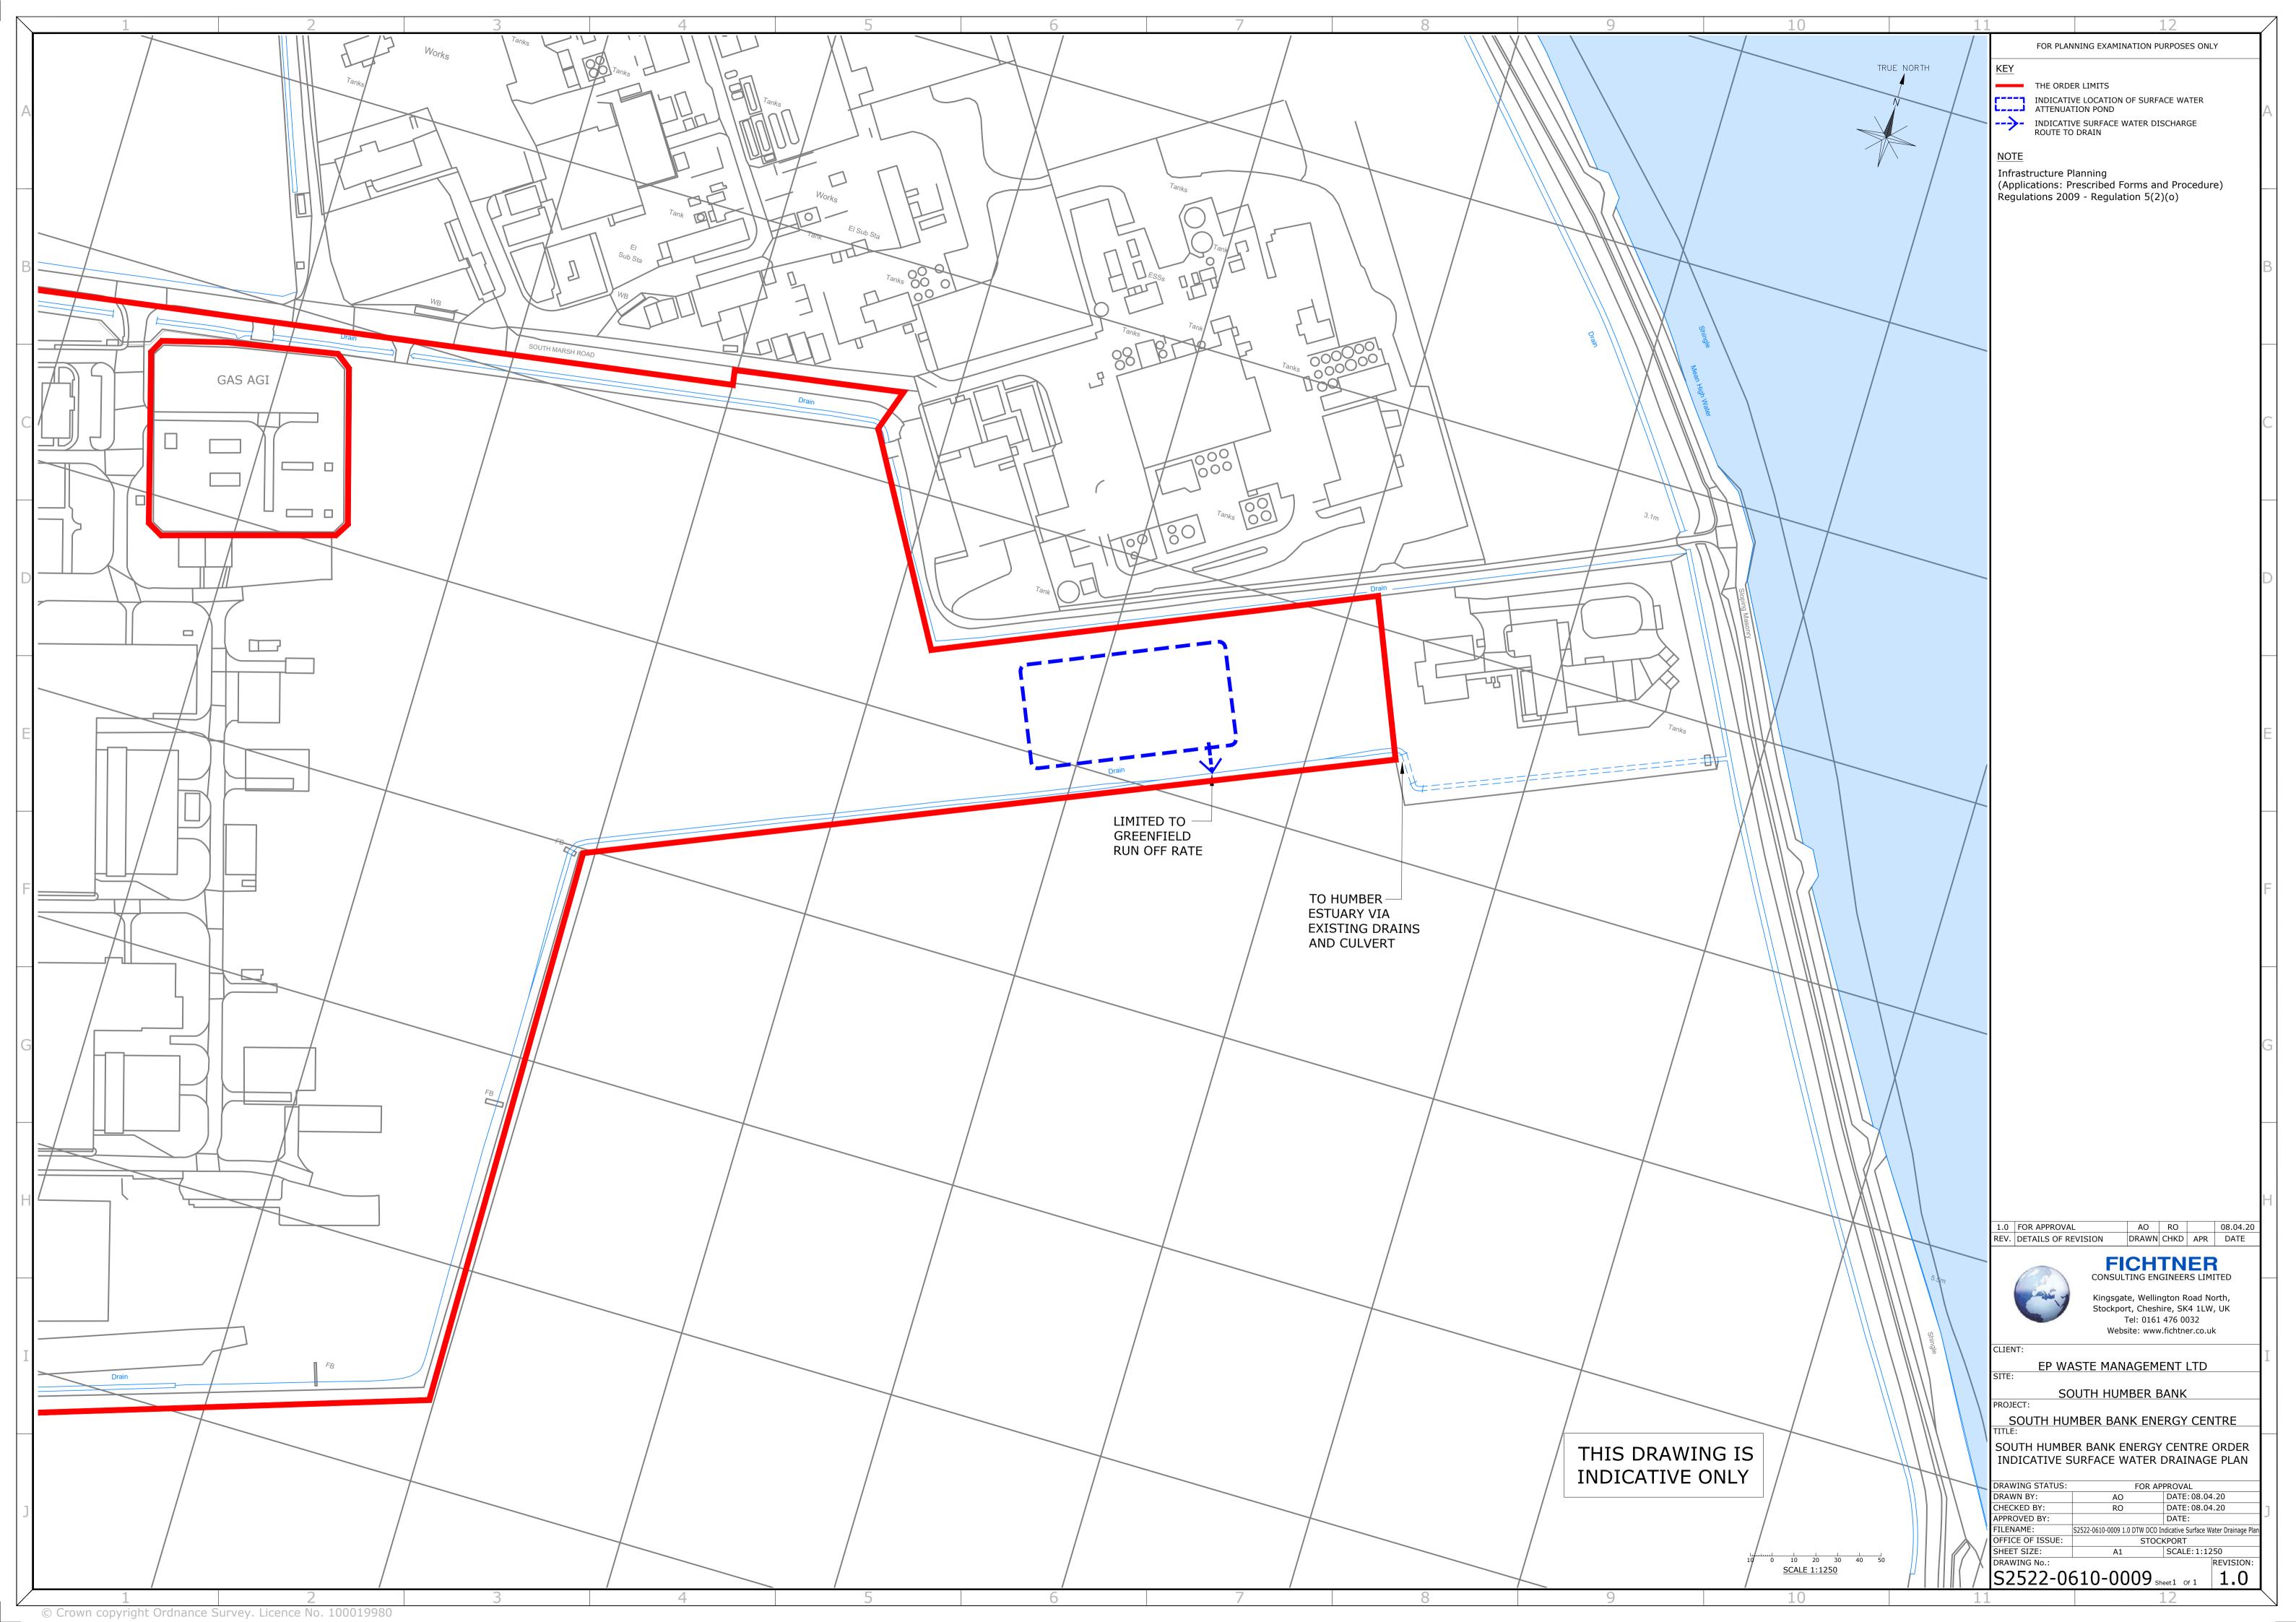

## South Humber Bank Energy Centre Project

Planning Inspectorate Reference: EN010107

South Marsh Road, Stallingborough, DN41 8BZ

The South Humber Bank Energy Centre Order

Document Reference: 4.9 Indicative Surface Water Drainage Plan