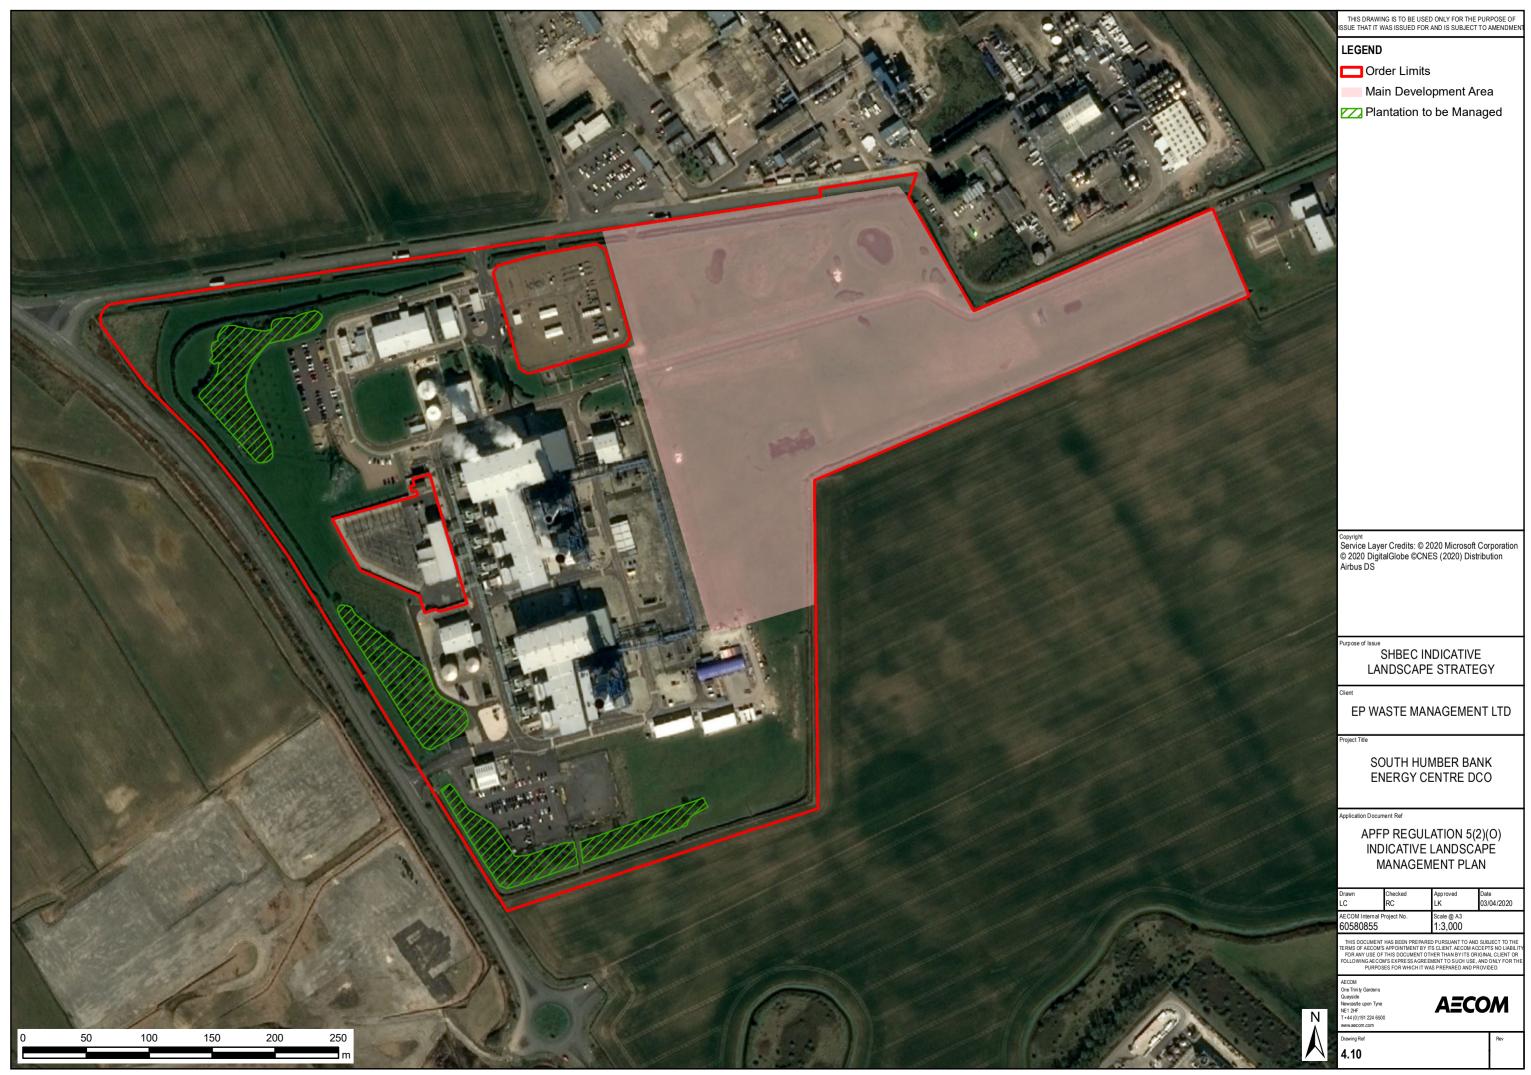

## South Humber Bank Energy Centre Project

Planning Inspectorate Reference: EN010107

South Marsh Road, Stallingborough, DN41 8BZ

The South Humber Bank Energy Centre Order

**Document Reference: 4.10 Indicative Landscape Plan** 