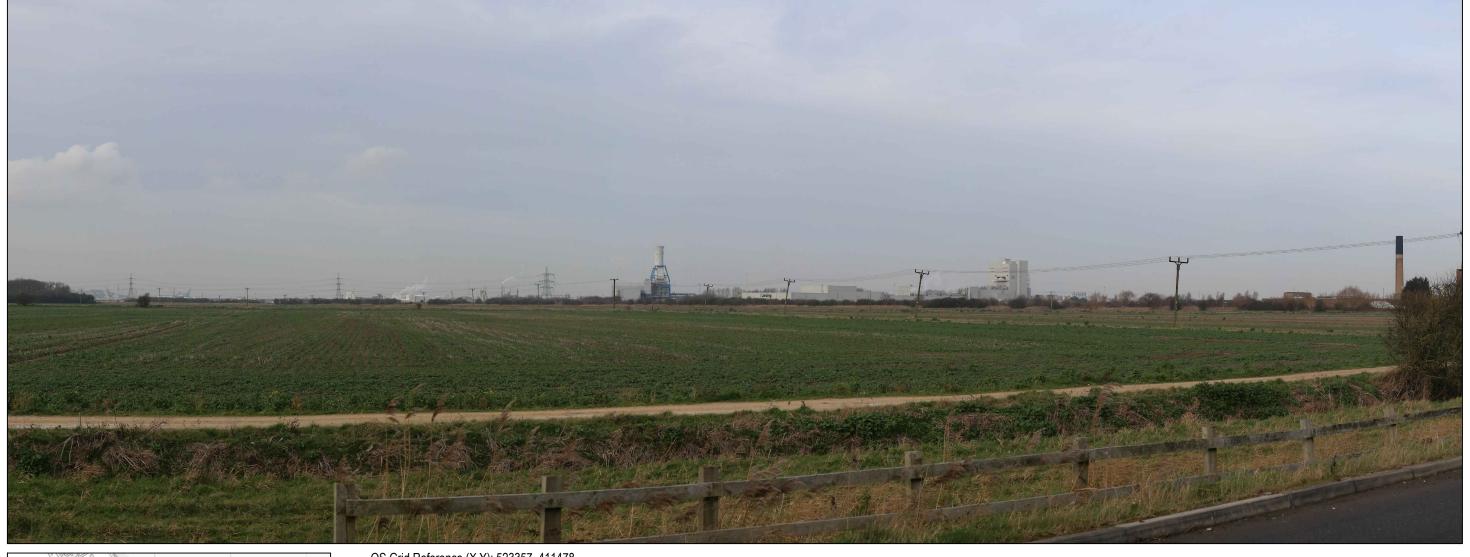

THIS DRAWING IS TO BE USED ONLY FOR THE PURPOSE OF ISSUE THAT IT WAS ISSUED FOR AND IS SUBJECT TO AMENDMENT

OS Grid Reference (X,Y): 523357, 411478 Elevation (Altitude of Camera): 16.7 m Receptor Type: Hotel, Business Direction of View: North Distance to Proposed Site: 1.56 km Date and time: 05.02.2020, 14:42 hrs Camera: Canon EOS 6D Focal Length: 50mm

Location of visual receptor

Order Limits

**ENVIRONMENTAL STATEMENT** 

EP WASTE MANAGEMENT LTD

SOUTH HUMBER BANK ENERGY CENTRE DCO

VIEWPOINT 5 - BEECHWOOD FARM CARVERY (WINTER)

| Drawn                     | Checked | Approved | Date                |  |
|---------------------------|---------|----------|---------------------|--|
| LB                        | NW      | RC       | 10-02-2020          |  |
| AECOM Interna<br>60580855 | · ·     |          | Scale @ A3<br>N.T.S |  |