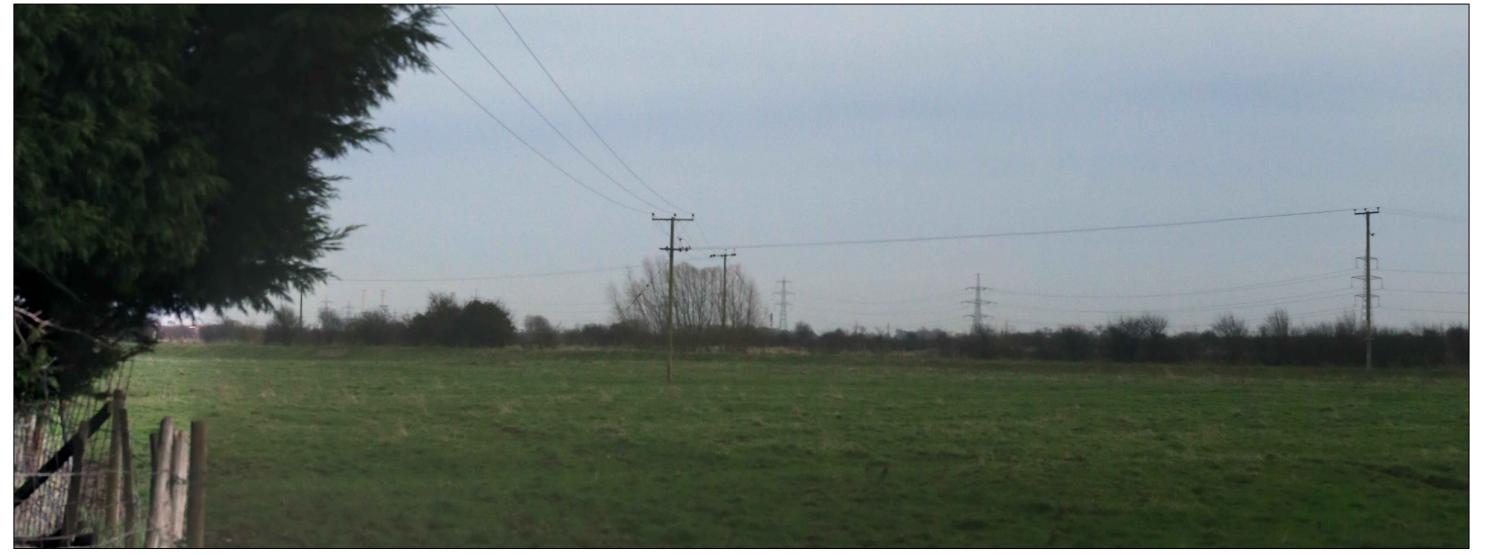

OS Grid Reference (X,Y): 519177, 413200 Elevation (Altitude of Camera): 4.0 m Receptor Type: PRoW Direction of View: East Distance to Proposed Site: 3.36 km Date and time: 05.02.2020, 16.00 hrs Camera: Canon EOS 6D Focal Length: 50mm

Location of visual receptor

Order Limits

Purpose of Issue ENVIRONMENTAL STATEMENT

EP WASTE MANAGEMENT LTD

SOUTH HUMBER BANK ENERGY CENTRE DCO

VIEWPOINT 8 -MAUXHALL FARM FOOTPATH (WINTER)

| Drawn<br>LB                | Checked<br>NW | Approved<br>RC | Date<br>10-02-2020 |
|----------------------------|---------------|----------------|--------------------|
| AECOM Internal Project No. |               | Scale @ A3     |                    |
| 60580855                   | 30580855      |                |                    |