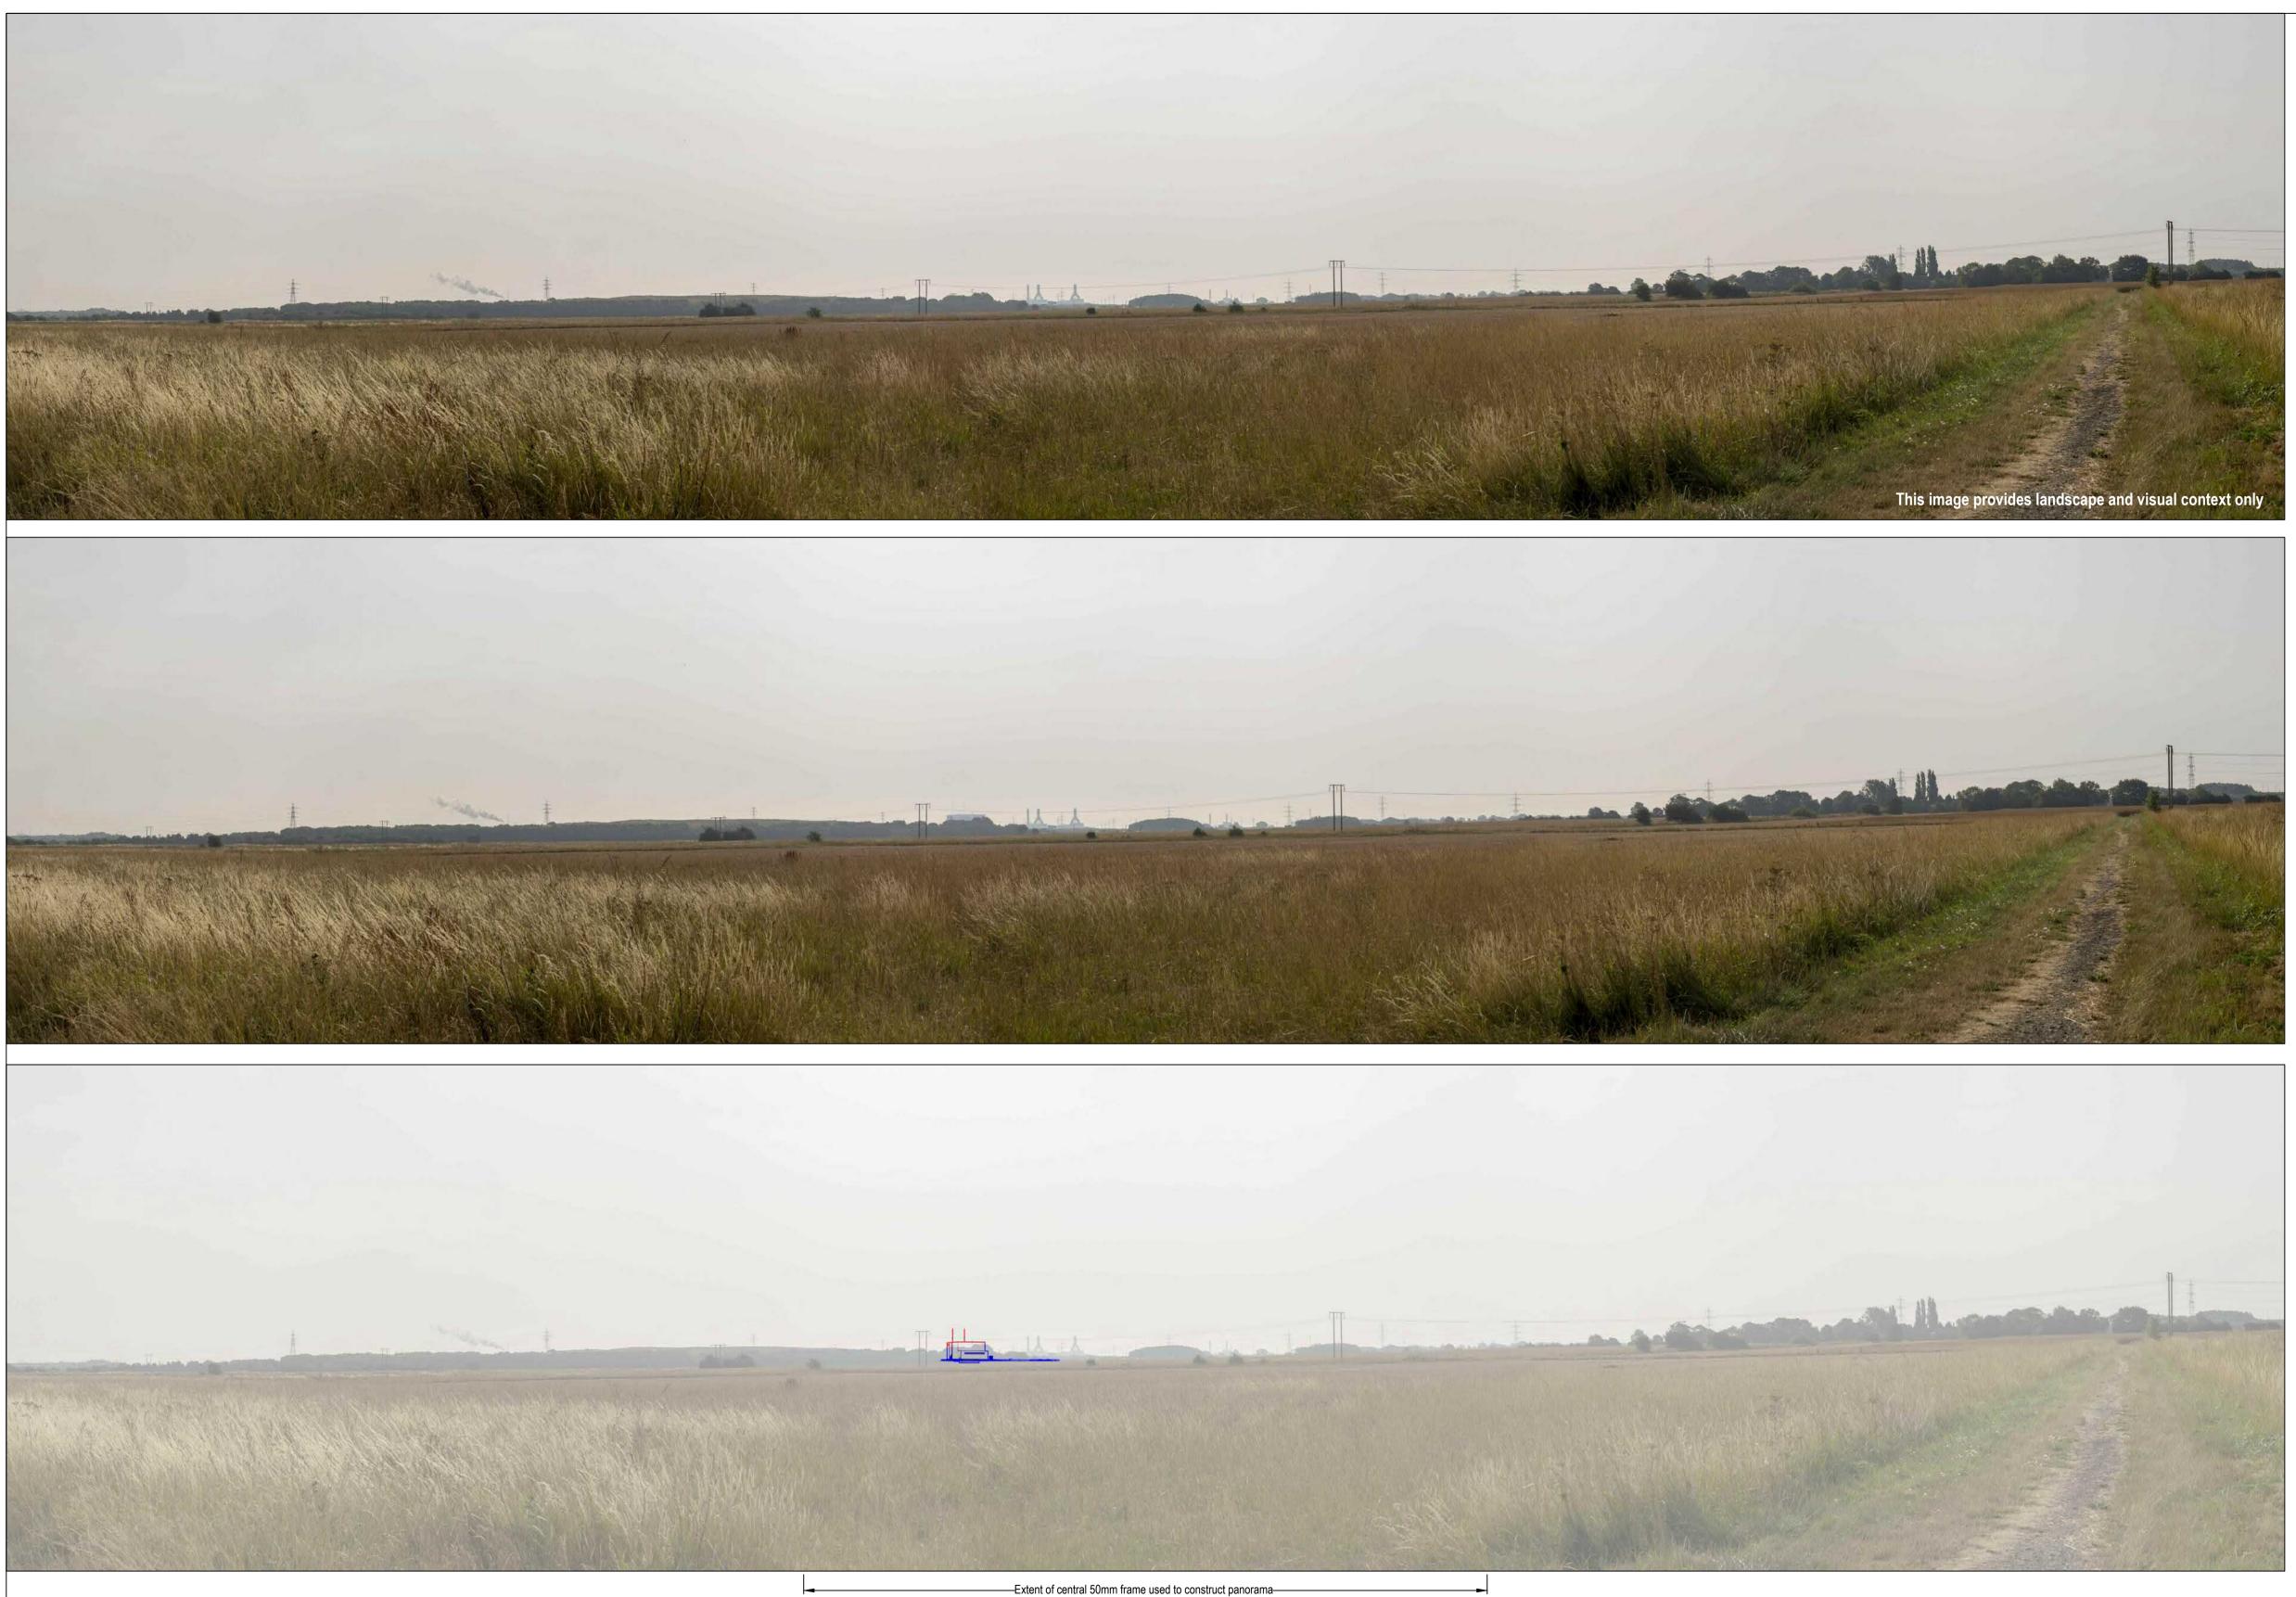

OS Grid Reference (X,Y): 521096, 412143 Elevation (Altitude of Camera): 5.7 m Receptor Type: PRoW Direction of View: North East Distance to Proposed Site: 5.7 km Date and time: 26.07.2018, 09:27 hrs Camera: Canon EOS 6D Focal Length: 50mm

Location of visual receptor

Application Boundary

THIS DRAWING IS TO BE USED ONLY FOR THE PURPOSE OF ISSUE THAT IT WAS ISSUED FOR AND IS SUBJECT TO AMENDMENT

Purpose of Issue

PEI REPORT

EP WASTE MANAGEMENT LIMITED

Project Title

Client

# SOUTH HUMBER BANK ENERGY CENTRE DCO

Drawing Title

Drawing Number

FIGURE 11.8

### **VIEWPOINT 3 - CARR LANE** FOOTPATH (SUMMER)

| Drawn                                                          | Checked    | Approved   | Date       |
|----------------------------------------------------------------|------------|------------|------------|
| MN                                                             | HT         | RC         | 20-08-2018 |
| AECOM Internal P                                               | roject No. | Scale @ A3 |            |
| 60580855                                                       |            | N.T.S      |            |
| THIS DOCUMENT HAS BEEN PREPARED PURSUANT TO AND SUBJECT TO THE |            |            |            |

Initial Journey Has Been Pre-Pared Pursuant 10 And SUBJECT To The Terms of Refcords Appointment by Its Clear Accom Accepts No Lability FOR Any USE of This Document of Her Than By Its Original Clear of FOLLOWING ACCOMS EXPRESS AGREEMENT TO SUCH USE, AND ONLY FOR THE PURPOSES FOR WHICH IT WAS PREPARED AND PROVIDED. AECOM 2 City Walk, Leeds, LS11 9AR +44 (0) 113 391 6800 tel +44 (0) 113 391 6899 fax www.aecom.com