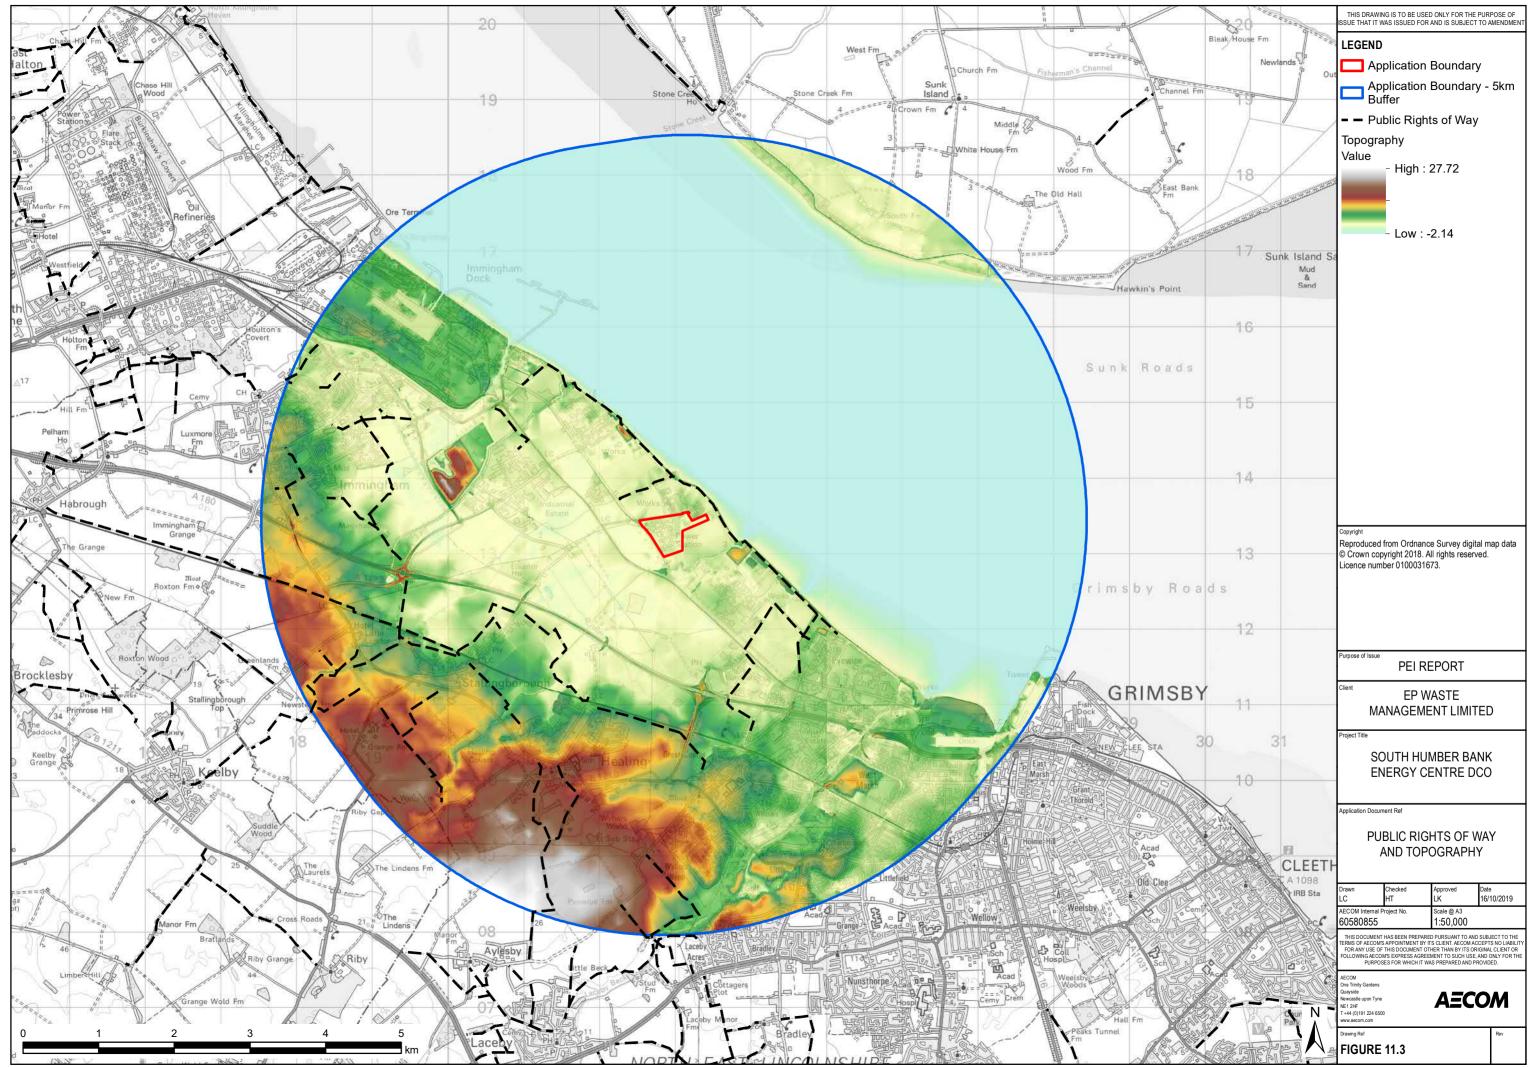

# Contents

| Figure 1.1   | Site Location Plan                                                                 |
|--------------|------------------------------------------------------------------------------------|
| Figure 3.1   | Parts of the Site (Application and Main Development Area Boundaries)               |
| Figure 3.2   | Residential Receptors                                                              |
| Figure 3.3   | Environmental Receptors within 5 km                                                |
| Figure 4.1   | Indicative Proposed Development Site Layout                                        |
| Figure 4.2   | Ecological Mitigation and Enhancements (Indicative)                                |
| Figure 4.3   | Comparison of the Consented and Indicative Proposed Development                    |
| Figure 7.1   | Air Quality Receptors and Diffusion Tube Monitoring Locations                      |
| Figure 7.2   | Ecological Receptor Locations                                                      |
| Figure 7.3   | Annual Mean Maximum NO <sub>2</sub> Process Contribution, 2015 Meteorological Year |
| Figure 7.4   | Short Term Maximum NO <sub>2</sub> Process Contribution, 2014 Meteorological Year  |
| Figure 8.1   | Noise Sensitive Receptors and Monitoring Locations                                 |
| Figure 8.2   | Predicted Noise Levels at Ecological Receptors - Worst Case Hour 06:00-07:00       |
| Figure 11.1  | Potential Viewpoint Locations                                                      |
| Figure 11.2  | Landscape Types and Designations                                                   |
| Figure 11.3  | Public Rights of Way and Topography                                                |
| Figure 11.4  | Zone of Theoretical Visibility (ZTV)                                               |
| Figure 11.5  | Final Viewpoint Locations                                                          |
| Figure 11.6  | Viewpoint 1 – Farmshop Hotel, A180 (Summer)                                        |
| Figure 11.7  | Viewpoint 2 – Brickfield House (Summer)                                            |
| Figure 11.8  | Viewpoint 3 – Carr Lane Footpath (Summer)                                          |
| Figure 11.9  | Viewpoint 4 – Cress Cottage (Summer)                                               |
| Figure 11.10 | Viewpoint 5 – Beechwood Farm Carvery (Summer)                                      |