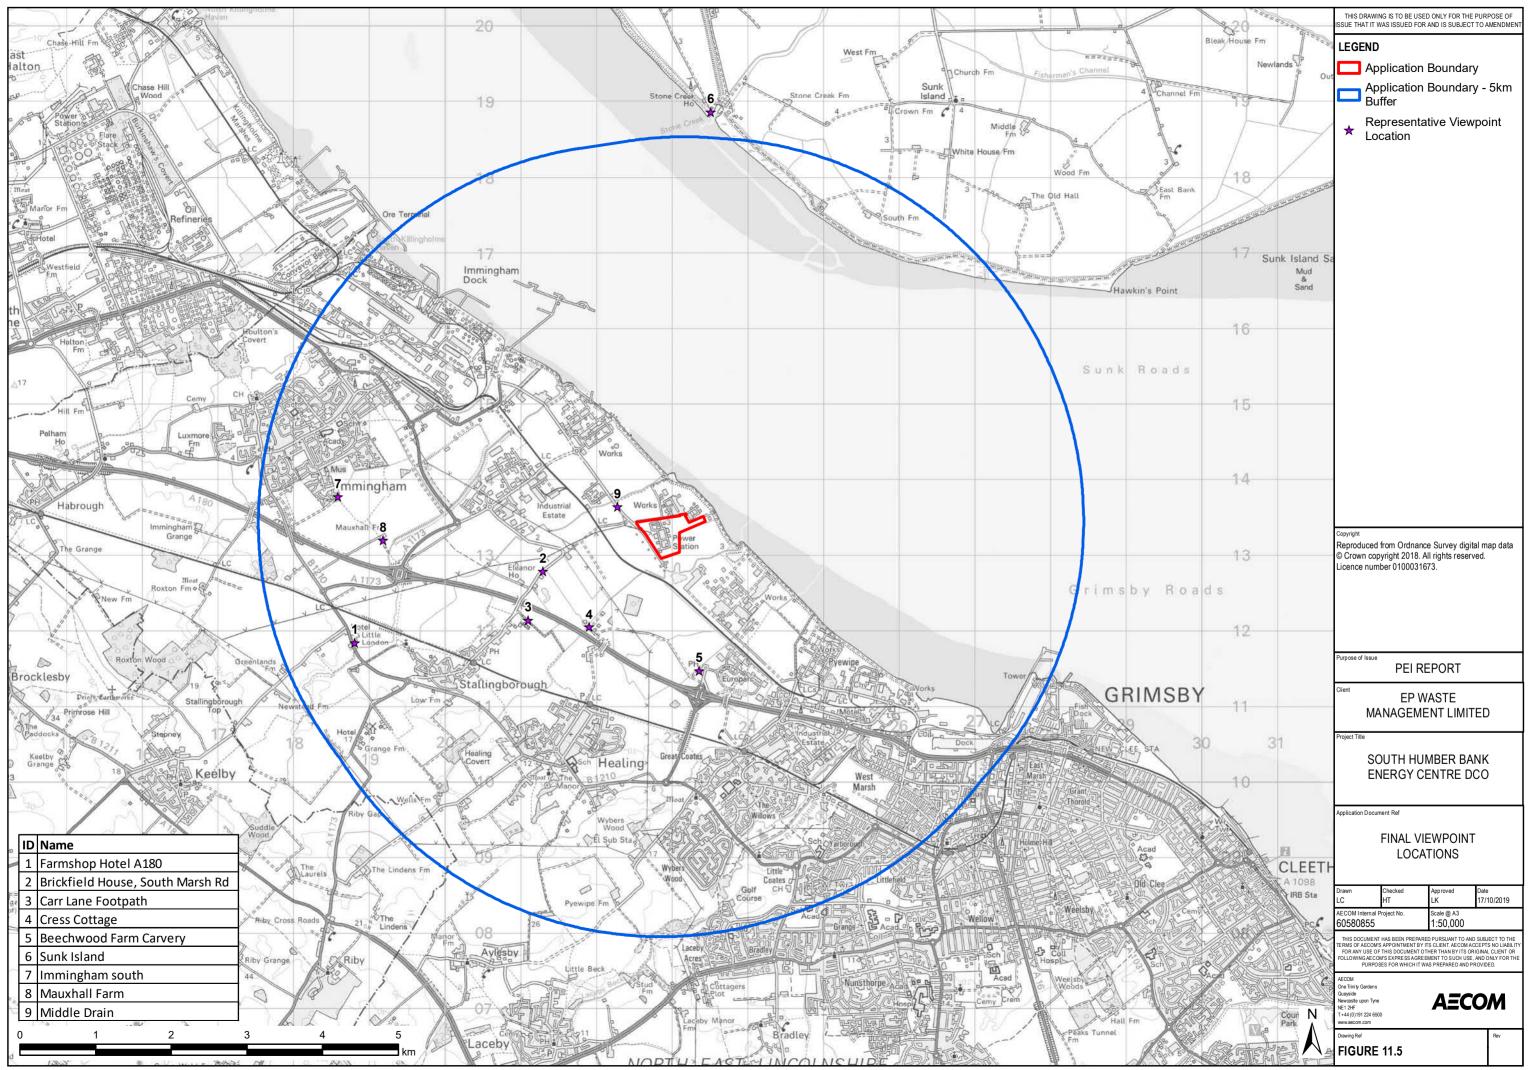

as discounted from the visual impact assessment (see Appendix 11B, PEI Report Volume III)
- Figure 11.16 Viewpoint 1 Farmshop Hotel (North-East), Stallingborough – Photomontage and Wireframe for Indicative Concept Layout
- Figure 11.17 Viewpoint 5 Beechwood Farm Carvery (North) – Photomontage and Wireframe for Indicative Concept Layout
- **Figure 11.18** Viewpoint 7 Immingham South Footpath (South-East) – Photomontage and Wireframe for Indicative Concept Layout
- **Figure 11.19** Viewpoint 9 Middle Drain Footpath (South-East) – Photomontage and Wireframe for Indicative Concept Layout
- Figure 13.1 Heritage Assets within the 3 km and 5 km Study Area
- Figure 14.1 **Key Watercourses and Flow Direction**
- Figure 17.1 **Cumulative Developments (Short List)**

# **EP UK Investments**















OS Grid Reference (X,Y): 518804, 411844 Elevation (Altitude of Camera): 14.8 m Receptor Type: Hotel, Business Direction of View: North East Distance to Proposed Site: 4.42 km Date and time: 26.07.2018, 09:11 hrs Camera: Canon EOS 6D Focal Length: 50mm

Location of visual receptor

Application Boundary

Last Plotted: 2019-10-17

| Purpose of Is                                                                                                                                                                                    |                                                                                                                                                                                                          | REPORT