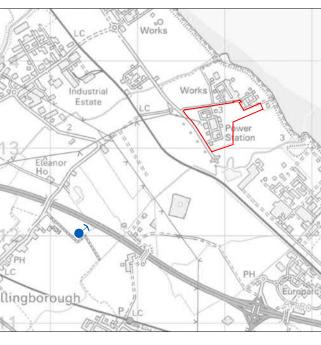

# Contents

| Figure 1.1   | Site Location Plan                                                                 |
|--------------|------------------------------------------------------------------------------------|
| Figure 3.1   | Parts of the Site (Application and Main Development Area Boundaries)               |
| Figure 3.2   | Residential Receptors                                                              |
| Figure 3.3   | Environmental Receptors within 5 km                                                |
| Figure 4.1   | Indicative Proposed Development Site Layout                                        |
| Figure 4.2   | Ecological Mitigation and Enhancements (Indicative)                                |
| Figure 4.3   | Comparison of the Consented and Indicative Proposed Development                    |
| Figure 7.1   | Air Quality Receptors and Diffusion Tube Monitoring Locations                      |
| Figure 7.2   | Ecological Receptor Locations                                                      |
| Figure 7.3   | Annual Mean Maximum NO <sub>2</sub> Process Contribution, 2015 Meteorological Year |
| Figure 7.4   | Short Term Maximum NO <sub>2</sub> Process Contribution, 2014 Meteorological Year  |
| Figure 8.1   | Noise Sensitive Receptors and Monitoring Locations                                 |
| Figure 8.2   | Predicted Noise Levels at Ecological Receptors - Worst Case Hour 06:00-07:00       |
| Figure 11.1  | Potential Viewpoint Locations                                                      |
| Figure 11.2  | Landscape Types and Designations                                                   |
| Figure 11.3  | Public Rights of Way and Topography                                                |
| Figure 11.4  | Zone of Theoretical Visibility (ZTV)                                               |
| Figure 11.5  | Final Viewpoint Locations                                                          |
| Figure 11.6  | Viewpoint 1 – Farmshop Hotel, A180 (Summer)                                        |
| Figure 11.7  | Viewpoint 2 – Brickfield House (Summer)                                            |
| Figure 11.8  | Viewpoint 3 – Carr Lane Footpath (Summer)                                          |
| Figure 11.9  | Viewpoint 4 – Cress Cottage (Summer)                                               |
| Figure 11.10 | Viewpoint 5 – Beechwood Farm Carvery (Summer)                                      |