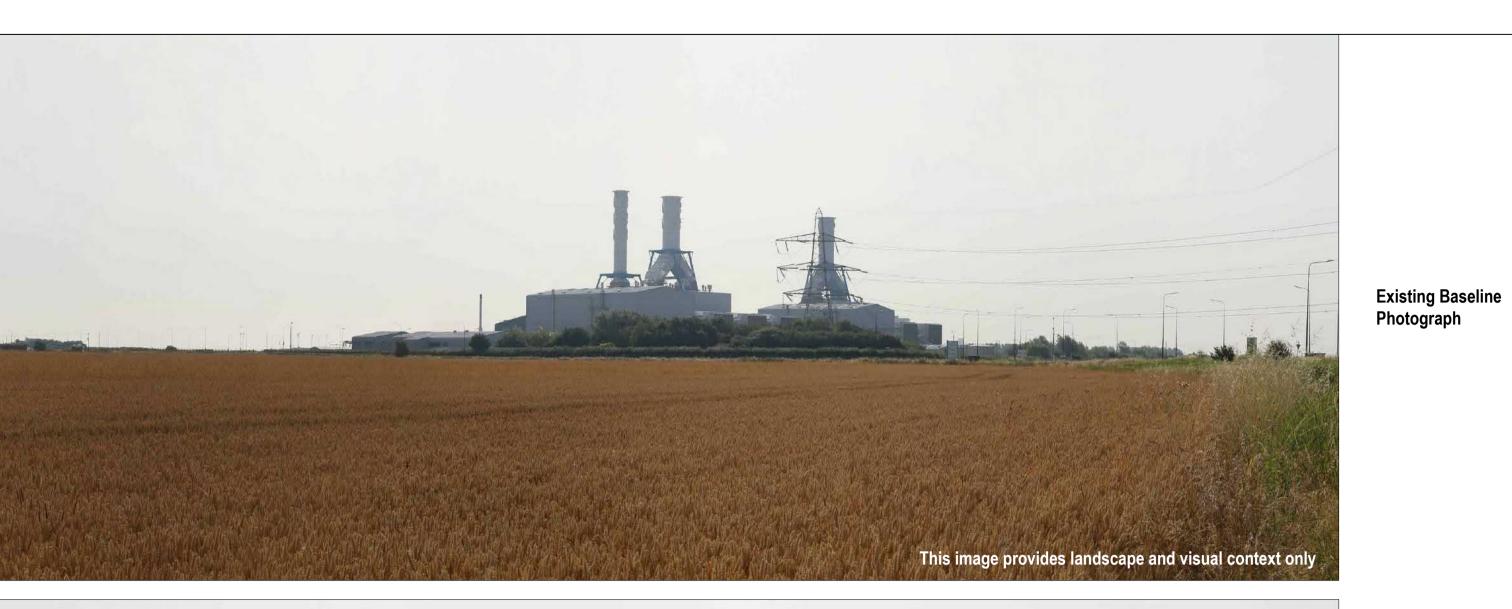

Internal Project No. 60580855 THIS DOCUMENT HAS BEEN PREPARED PURSUANT TO AND SUBJECT TO THE TERMS OF AECOM'S APPOINTMENT BY ITS CLIENT. AECOM ACCEPTS NO LIABILITY FOR ANY USE OF THIS DOCUMENT OTHER THAN BY ITS ORIGINAL CLIENT OR

FOLLOWING AECOM'S EXPRESS AGREEMENT TO SUCH USE, AND ONLY FOR THE PURPOSES FOR WHICH IT WAS PREPARED AND PROVIDED. AECOM 2 City Walk, Leeds, LS11 9AR +44 (0) 113 391 6800 tel +44 (0) 113 391 6899 fax

AECOM

Drawing Number Figure 11.18

www.aecom.com



Viewpoint: Location: Eye Level: OS reference Direction of view: South East Distant to site:

9 Middle Drain Footpath Eye\_level 522276, 413642 0.65 km

Camera: Lens: Camera height: Field of view: Date & time: Image size: Paper size

Nikon D3100 50 mm 1.5m 72° 26.07.2018, 09:56 hrs 145 mm x 650 mm 594 mm x 841 mm









Wireframe

Photomontage

| Purpose of Issue                                                                                         |
|----------------------------------------------------------------------------------------------------------|
| PEI REPORT                                                                                               |
|                                                                                                          |
|                                                                                                          |
| EP WASTE<br>MANAGEMENT LIMITED                                                                           |
| Project Title                                                                                            |
|