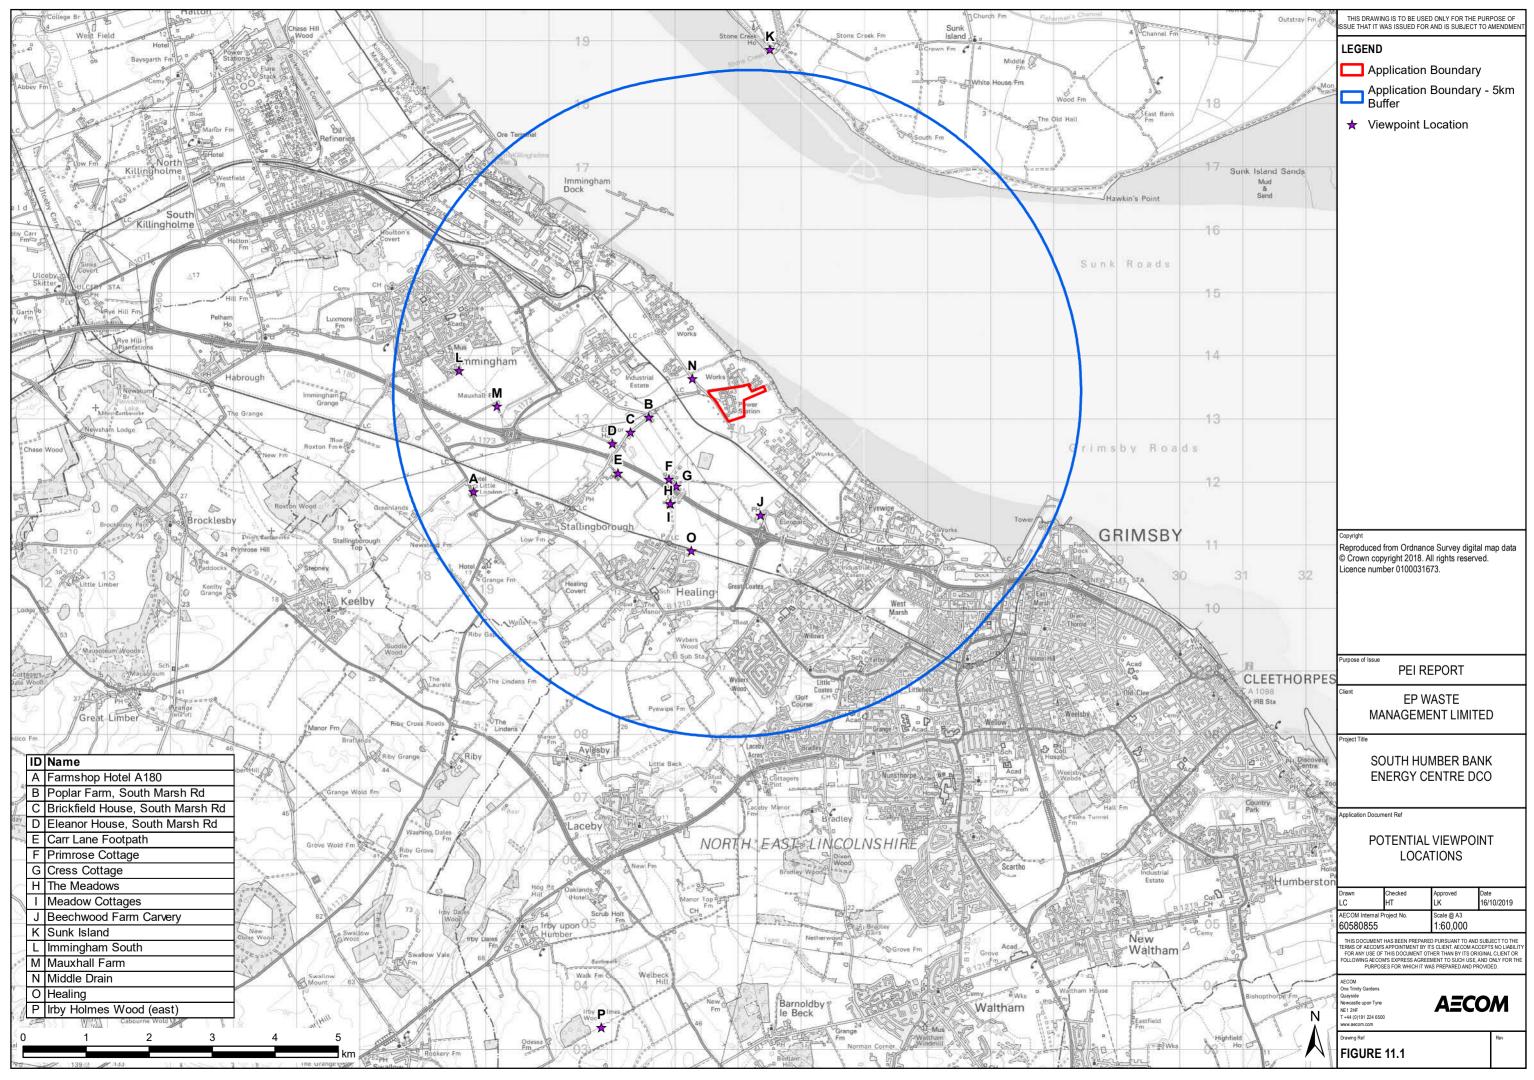

# Contents

| Figure 1.1   | Site Location Plan                                                                 |
|--------------|------------------------------------------------------------------------------------|
| Figure 3.1   | Parts of the Site (Application and Main Development Area Boundaries)               |
| Figure 3.2   | Residential Receptors                                                              |
| Figure 3.3   | Environmental Receptors within 5 km                                                |
| Figure 4.1   | Indicative Proposed Development Site Layout                                        |
| Figure 4.2   | Ecological Mitigation and Enhancements (Indicative)                                |
| Figure 4.3   | Comparison of the Consented and Indicative Proposed Development                    |
| Figure 7.1   | Air Quality Receptors and Diffusion Tube Monitoring Locations                      |
| Figure 7.2   | Ecological Receptor Locations                                                      |
| Figure 7.3   | Annual Mean Maximum NO <sub>2</sub> Process Contribution, 2015 Meteorological Year |
| Figure 7.4   | Short Term Maximum NO <sub>2</sub> Process Contribution, 2014 Meteorological Year  |
| Figure 8.1   | Noise Sensitive Receptors and Monitoring Locations                                 |
| Figure 8.2   | Predicted Noise Levels at Ecological Receptors - Worst Case Hour 06:00-07:00       |
| Figure 11.1  | Potential Viewpoint Locations                                                      |
| Figure 11.2  | Landscape Types and Designations                                                   |
| Figure 11.3  | Public Rights of Way and Topography                                                |
| Figure 11.4  | Zone of Theoretical Visibility (ZTV)                                               |
| Figure 11.5  | Final Viewpoint Locations                                                          |
| Figure 11.6  | Viewpoint 1 – Farmshop Hotel, A180 (Summer)                                        |
| Figure 11.7  | Viewpoint 2 – Brickfield House (Summer)                                            |
| Figure 11.8  | Viewpoint 3 – Carr Lane Footpath (Summer)                                          |
| Figure 11.9  | Viewpoint 4 – Cress Cottage (Summer)                                               |
| Figure 11.10 | Viewpoint 5 – Beechwood Farm Carvery (Summer)                                      |