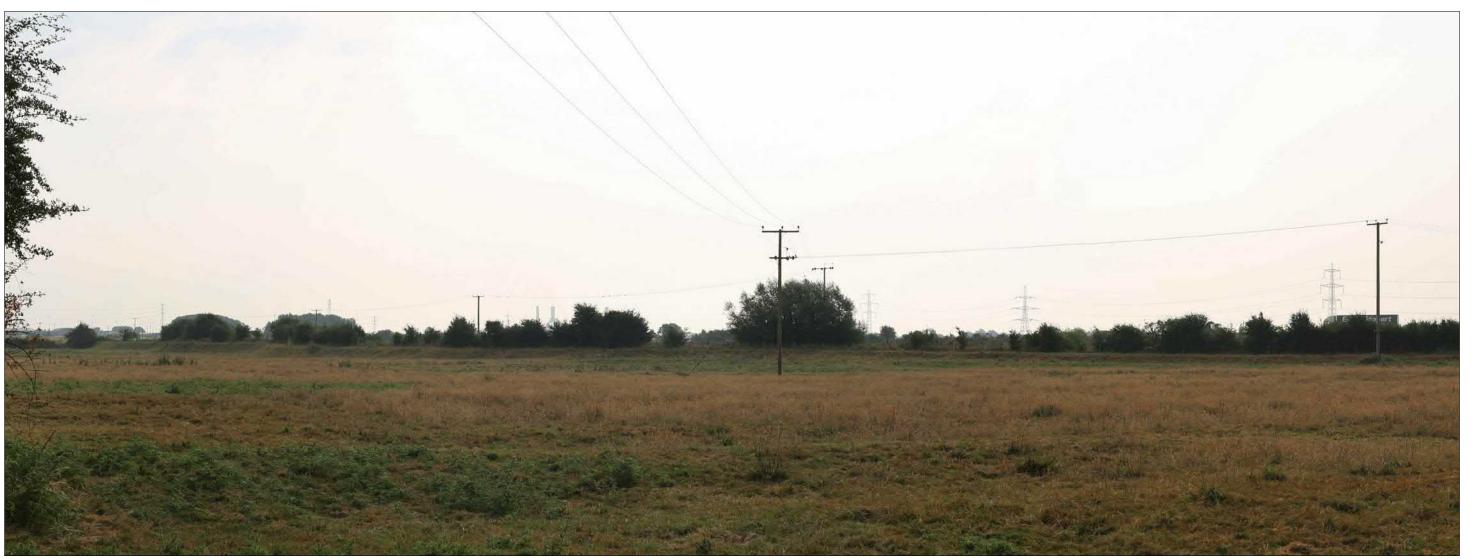

Ν

ŝ

OS Grid Reference (X,Y): 523506, 418861 Elevation (Altitude of Camera): 15.2 m Receptor Type: PRoW Direction of View: South West Distance to Proposed Site: 5.3 km Date and time: 26.07.2018, 13.15 hrs Camera: Canon EOS 6D Focal Length: 50mm

Location of visual receptor

— Application Boundary

| Purpose of Issue                                                                                              | PEI RE                                                     | EPORT                                                                                                           |                                                         |
|---------------------------------------------------------------------------------------------------------------|------------------------------------------------------------|-----------------------------------------------------------------------------------------------------------------|---------------------------------------------------------|
| Client                                                                                                        |                                                            | ASTE<br>ENT LIMITE                                                                                              | ED                                                      |
|                                                                                                               |                                                            | MBER BAN<br>ENTRE DC                                                                                            |                                                         |
| Drawing Title<br>VIEW                                                                                         | FOOT                                                       | SUNK ISI<br>PATH<br>MER)                                                                                        | LAND                                                    |
| Drawn<br>MN                                                                                                   | Checked<br>HT                                              | Approved<br>RC                                                                                                  | Date<br>20-08-2018                                      |
| AECOM Internal P<br>60580855                                                                                  |                                                            | Scale @ A3<br>N.T.S                                                                                             | 20 00 2010                                              |
| TERMS OF AECOM'S<br>FOR ANY USE OF<br>FOLLOWING AECOM                                                         | APPOINTMENT BY IT<br>THIS DOCUMENT OT<br>I'S EXPRESS AGREE | D PURSUANT TO AND S<br>S CLIENT. AECOM ACC<br>HER THAN BY ITS ORIG<br>MENT TO SUCH USE, A<br>S PREPARED AND PRO | EPTS NO LIABILITY<br>GINAL CLIENT OR<br>ND ONLY FOR THE |
| AECOM<br>2 City Walk,<br>Leeds, LS11 9AR<br>+44 (0) 113 391 6800 1<br>+44 (0) 113 391 6899 1<br>www.aecom.com |                                                            | AECO                                                                                                            | MC                                                      |
| Drawing Number                                                                                                |                                                            |                                                                                                                 | Rev                                                     |
| FIGURE                                                                                                        | 11.11                                                      |                                                                                                                 | 1                                                       |

Ν

OS Grid Reference (X,Y): 518577, 413771 Elevation (Altitude of Camera): 8.1 m Receptor Type: PRoW Direction of View: South East Distance to Proposed Site: 4.35 km Date and time: 26.07.2018, 08.48 hrs Camera: Canon EOS 6D Focal Length: 50mm

Location of visual receptor

Application Boundary

THIS DRAWING IS TO BE USED ONLY FOR THE PURPOSE OF ISSUE THAT IT WAS ISSUED FOR AND IS SUBJECT TO AMENDMENT

Purpose of Issue

PEI REPORT

### EP WASTE MANAGEMENT LIMITED

Project Title

Client

### SOUTH HUMBER BANK ENERGY CENTRE DCO

Drawing Title

2 City Walk, Leeds, LS11 9AR +44 (0) 113 391 6800 tel +44 (0) 113 391 6899 fa www.aecom.com

Drawing Number

FIGURE 11.12

### VIEWPOINT 7 - IMMINGHAM SOUTH FOOTPATH (SUMMER)

| Drawn<br>MN                            | Checked<br>HT     | Approved<br>RC                          | Date<br>20-08-2018 |
|----------------------------------------|-------------------|-----------------------------------------|--------------------|
| AECOM Internal Project No.<br>60580855 |                   | Scale @ A3<br>N.T.S                     |                    |
| TERMS OF AECOM'S                       | APPOINTMENT BY IT | D PURSUANT TO AND<br>S CLIENT. AECOM AC | CEPTS NO LIABILITY |