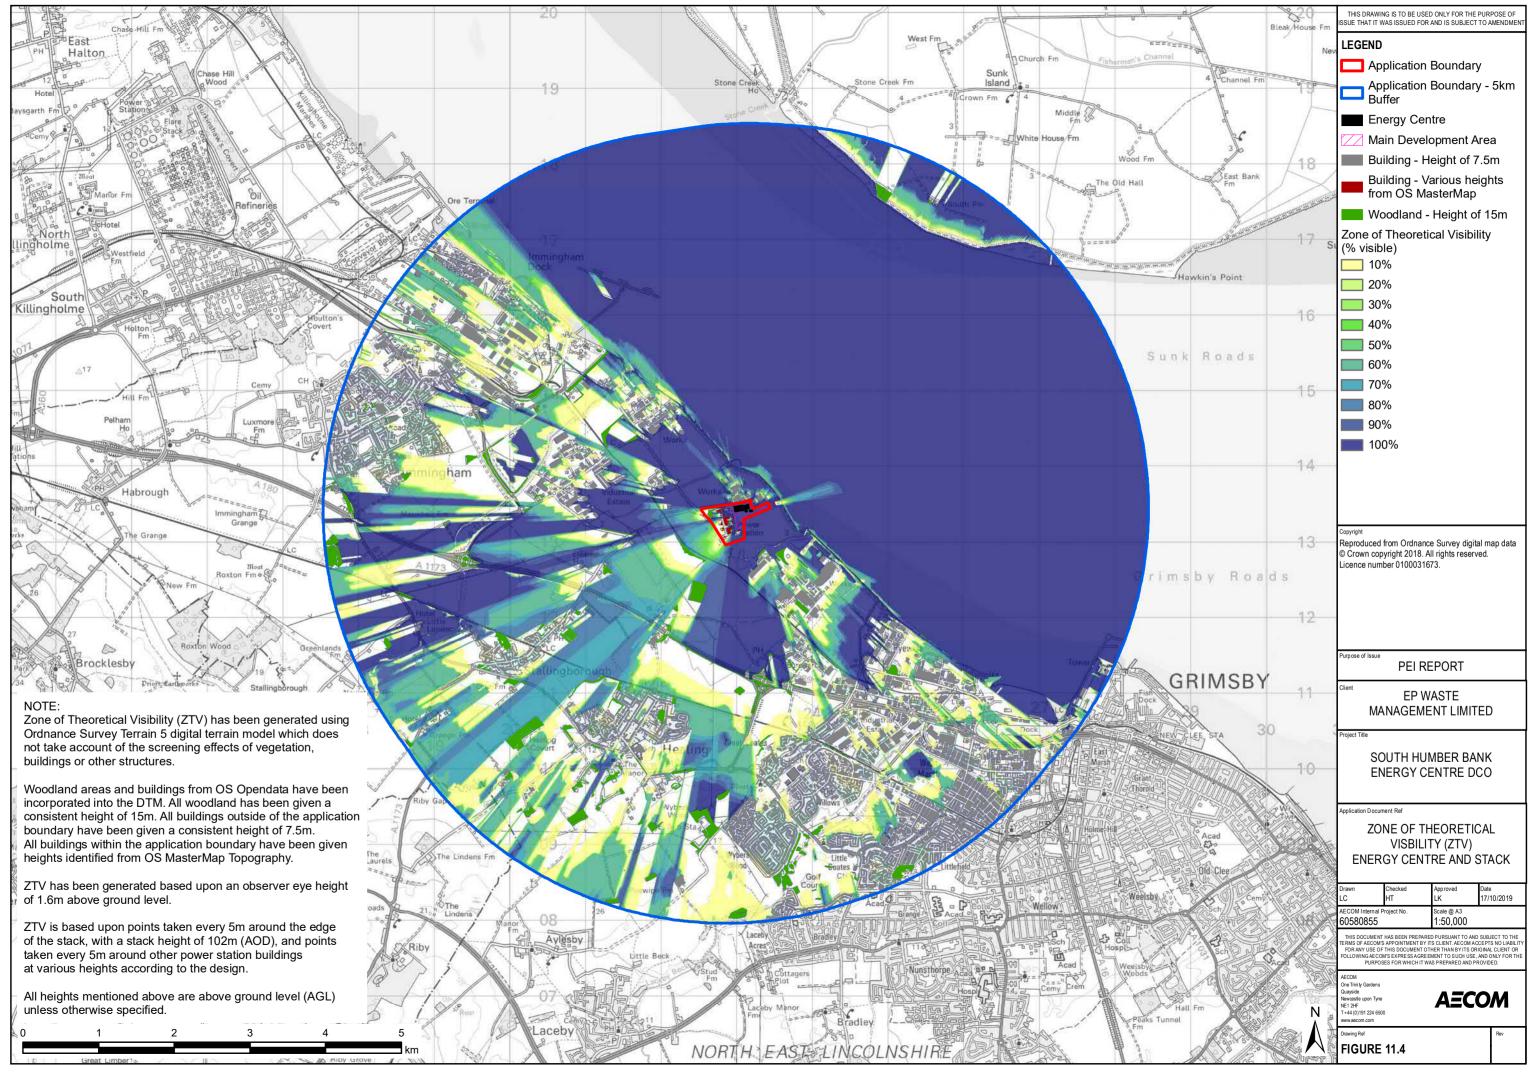

was discounted from the visual impact assessment (see Appendix 11B, PEI Report Volume III)
- Figure 11.16 Viewpoint 1 Farmshop Hotel (North-East), Stallingborough – Photomontage and Wireframe for Indicative Concept Layout
- Figure 11.17 Viewpoint 5 Beechwood Farm Carvery (North) – Photomontage and Wireframe for Indicative Concept Layout
- **Figure 11.18** Viewpoint 7 Immingham South Footpath (South-East) – Photomontage and Wireframe for Indicative Concept Layout
- **Figure 11.19** Viewpoint 9 Middle Drain Footpath (South-East) – Photomontage and Wireframe for Indicative Concept Layout
- Figure 13.1 Heritage Assets within the 3 km and 5 km Study Area
- Figure 14.1 **Key Watercourses and Flow Direction**
- Figure 17.1 **Cumulative Developments (Short List)**

# **EP UK Investments**















OS Grid Reference (X,Y): 518804, 411844 Elevation (Altitude of Camera): 14.8 m Receptor Type: Hotel, Business Direction of View: North East Distance to Proposed Site: 4.42 km Date and time: 26.07.2018, 09:11 hrs Camera: Canon EOS 6D Focal Length: 50mm

Location of visual receptor

Application Boundary

Last Plotted: 2019-10-17

| Purpose of Is                                                                                                                                                                                    |                                                                                                                                                                                                          | REPORT