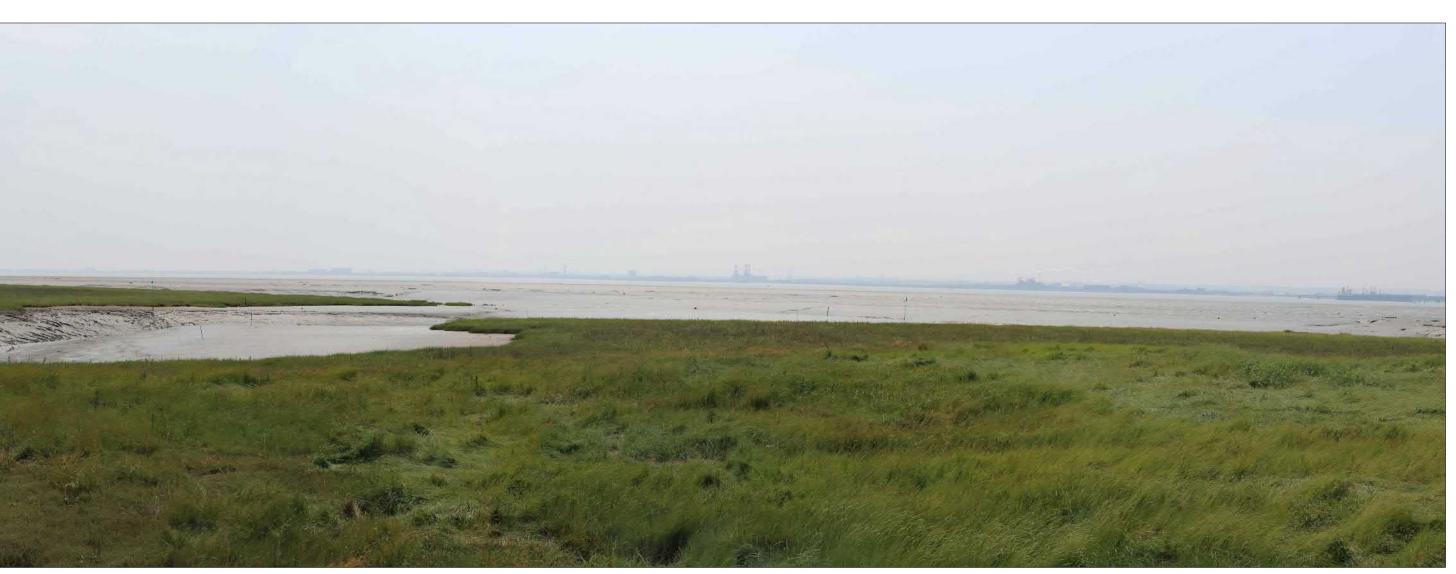

Ν

OS Grid Reference (X,Y): 518577, 413771 Elevation (Altitude of Camera): 8.1 m Receptor Type: PRoW Direction of View: South East Distance to Proposed Site: 4.35 km Date and time: 26.07.2018, 08.48 hrs Camera: Canon EOS 6D Focal Length: 50mm

Location of visual receptor

Application Boundary

THIS DRAWING IS TO BE USED ONLY FOR THE PURPOSE OF ISSUE THAT IT WAS ISSUED FOR AND IS SUBJECT TO AMENDMENT

Purpose of Issue

PEI REPORT

### EP WASTE MANAGEMENT LIMITED

Project Title

Client

### SOUTH HUMBER BANK ENERGY CENTRE DCO

Drawing Title

2 City Walk, Leeds, LS11 9AR +44 (0) 113 391 6800 tel +44 (0) 113 391 6899 fa www.aecom.com

Drawing Number

FIGURE 11.12

### VIEWPOINT 7 - IMMINGHAM SOUTH FOOTPATH (SUMMER)

| Drawn<br>MN                            | Checked<br>HT     | Approved<br>RC                          | Date<br>20-08-2018 |
|----------------------------------------|-------------------|-----------------------------------------|--------------------|
| AECOM Internal Project No.<br>60580855 |                   | Scale @ A3<br>N.T.S                     |                    |
| TERMS OF AECOM'S                       | APPOINTMENT BY IT | D PURSUANT TO AND<br>S CLIENT. AECOM AC | CEPTS NO LIABILITY |