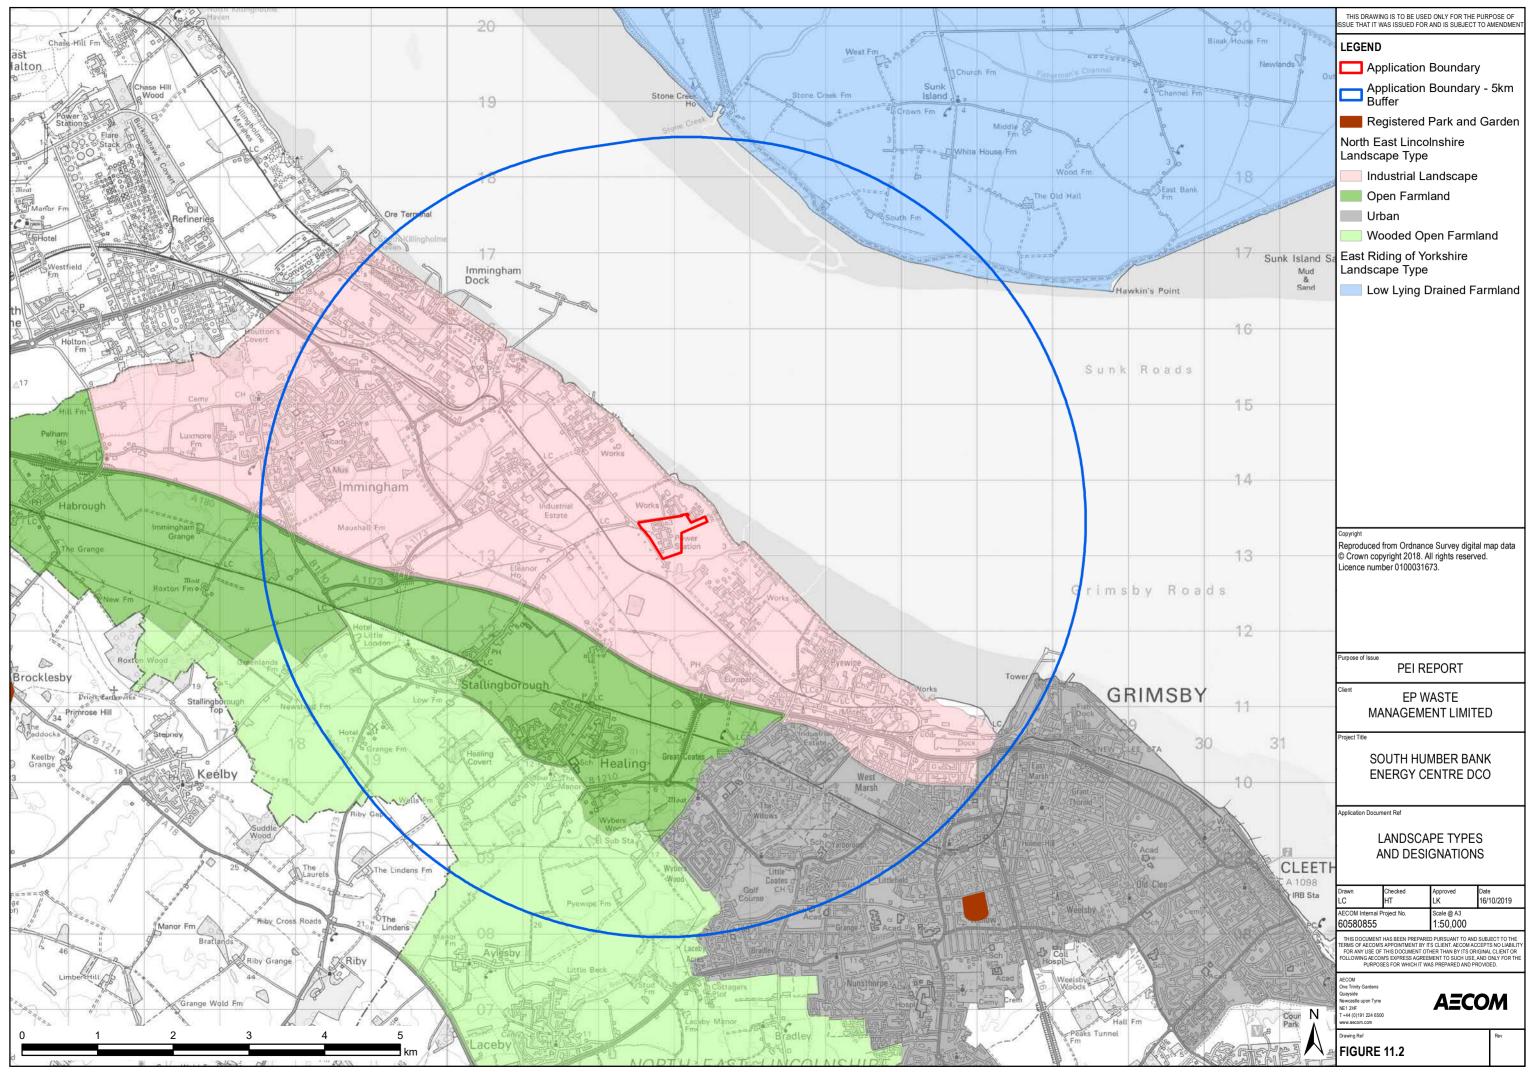

# Contents

| Figure 1.1   | Site Location Plan                                                                 |
|--------------|------------------------------------------------------------------------------------|
| Figure 3.1   | Parts of the Site (Application and Main Development Area Boundaries)               |
| Figure 3.2   | Residential Receptors                                                              |
| Figure 3.3   | Environmental Receptors within 5 km                                                |
| Figure 4.1   | Indicative Proposed Development Site Layout                                        |
| Figure 4.2   | Ecological Mitigation and Enhancements (Indicative)                                |
| Figure 4.3   | Comparison of the Consented and Indicative Proposed Development                    |
| Figure 7.1   | Air Quality Receptors and Diffusion Tube Monitoring Locations                      |
| Figure 7.2   | Ecological Receptor Locations                                                      |
| Figure 7.3   | Annual Mean Maximum NO <sub>2</sub> Process Contribution, 2015 Meteorological Year |
| Figure 7.4   | Short Term Maximum NO <sub>2</sub> Process Contribution, 2014 Meteorological Year  |
| Figure 8.1   | Noise Sensitive Receptors and Monitoring Locations                                 |
| Figure 8.2   | Predicted Noise Levels at Ecological Receptors - Worst Case Hour 06:00-07:00       |
| Figure 11.1  | Potential Viewpoint Locations                                                      |
| Figure 11.2  | Landscape Types and Designations                                                   |
| Figure 11.3  | Public Rights of Way and Topography                                                |
| Figure 11.4  | Zone of Theoretical Visibility (ZTV)                                               |
| Figure 11.5  | Final Viewpoint Locations                                                          |
| Figure 11.6  | Viewpoint 1 – Farmshop Hotel, A180 (Summer)                                        |
| Figure 11.7  | Viewpoint 2 – Brickfield House (Summer)                                            |
| Figure 11.8  | Viewpoint 3 – Carr Lane Footpath (Summer)                                          |
| Figure 11.9  | Viewpoint 4 – Cress Cottage (Summer)                                               |
| Figure 11.10 | Viewpoint 5 – Beechwood Farm Carvery (Summer)                                      |