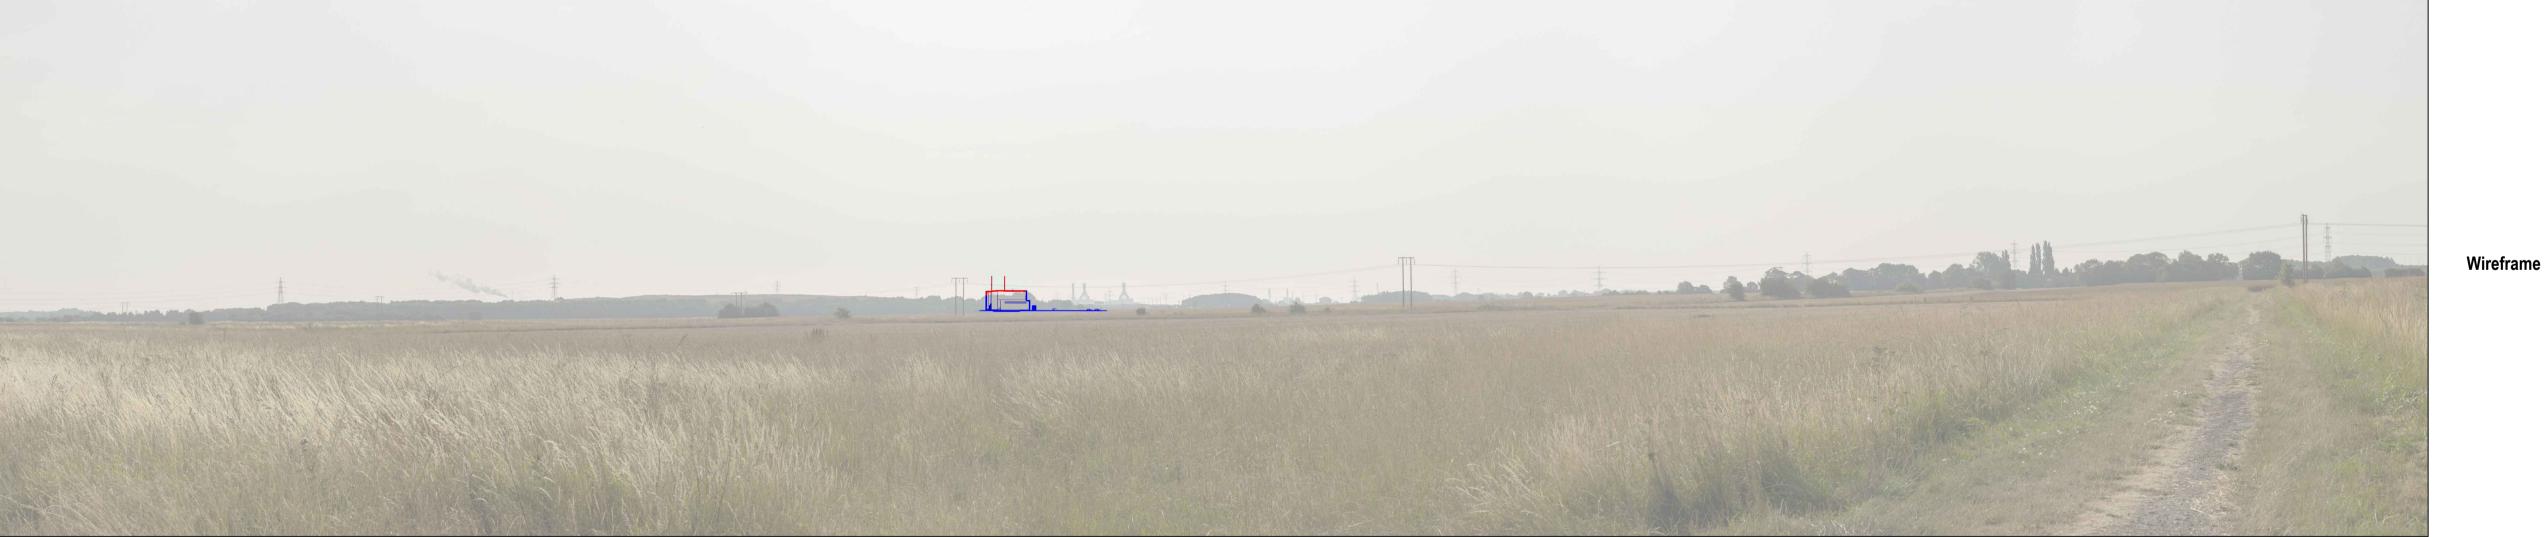

**Photomontage** 

Purpose of Issue ENVIRONMENTAL STATEMENT

EP SHB

SHB ENERGY CENTRE

Drawing Title

View flat at a comfortable arm's length

VIEWPOINT 7 IMMINGHAM SOUTH FOOTPATH (SOUTH EAST) - PHOTOMONTAGE AND WIREFRAME FOR INDICATIVE CONCEPT LAYOUT

2 City Walk, Leeds, LS11 9AR +44 (0) 113 391 6800 tel +44 (0) 113 391 6899 fax

www.aecom.com

**AECOM** 

Drawing Number

Figure 11.18

Extent of central 50mm frame used to construct panorama

Viewpoint: 7
Location: Immingham South
Eye Level: Eye\_level
OS reference 518577, 413771
Direction of view: South East
Distant to site: 4.35 km Immingham South Footpath

Camera: Nikon D3100
Lens: 50 mm
Camera height: 1.5m
Field of view: 72° 26.07.2018, 08:48 hrs 145 mm x 650 mm 594 mm x 841 mm Date & time: Image size:

Printed on \_\_\_\_% Post-Consumer
Recycled Content Paper