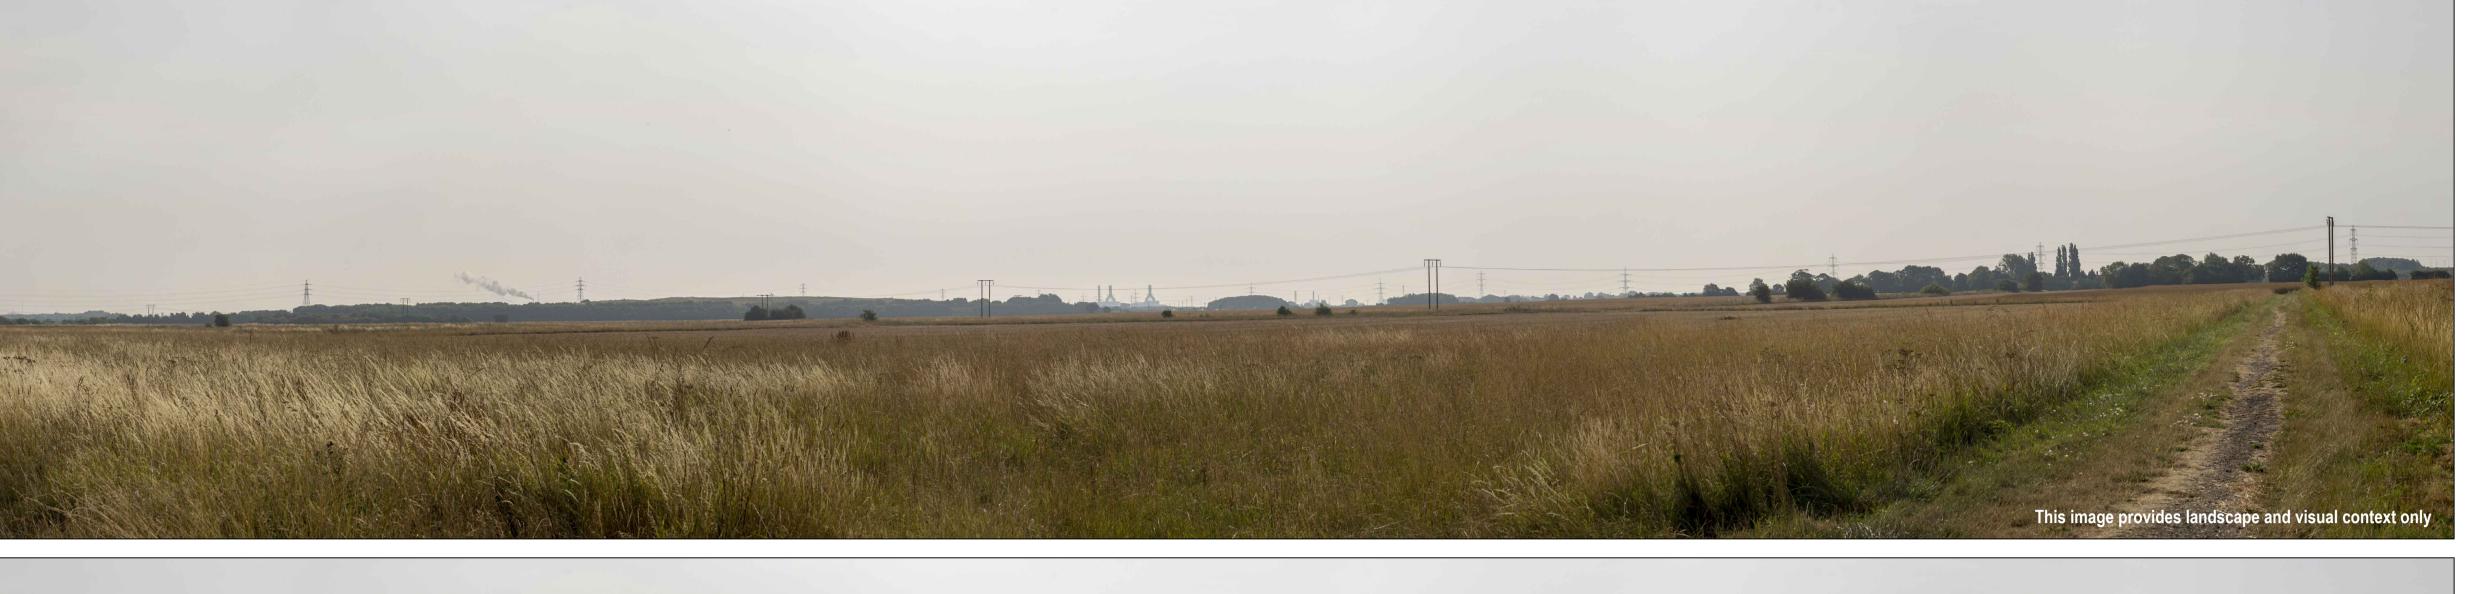

**Photomontage** 

Purpose of Issue ENVIRONMENTAL STATEMENT

EP SHB

SHB ENERGY CENTRE

Drawing Title

View flat at a comfortable arm's length

VIEWPOINT 7 IMMINGHAM SOUTH FOOTPATH (SOUTH EAST) - PHOTOMONTAGE AND WIREFRAME FOR INDICATIVE CONCEPT LAYOUT

2 City Walk, Leeds, LS11 9AR +44 (0) 113 391 6800 tel +44 (0) 113 391 6899 fax

www.aecom.com

**AECOM** 

Drawing Number

Figure 11.18

Extent of central 50mm frame used to construct panorama

Viewpoint: 7
Location: Immingham South
Eye Level: Eye\_level
OS reference 518577, 413771
Direction of view: South East
Distant to site: 4.35 km Immingham South Footpath

Camera: Nikon D3100
Lens: 50 mm
Camera height: 1.5m
Field of view: 72° 26.07.2018, 08:48 hrs 145 mm x 650 mm 594 mm x 841 mm Date & time: Image size:

Printed on \_\_\_\_% Post-Consumer
Recycled Content Paper