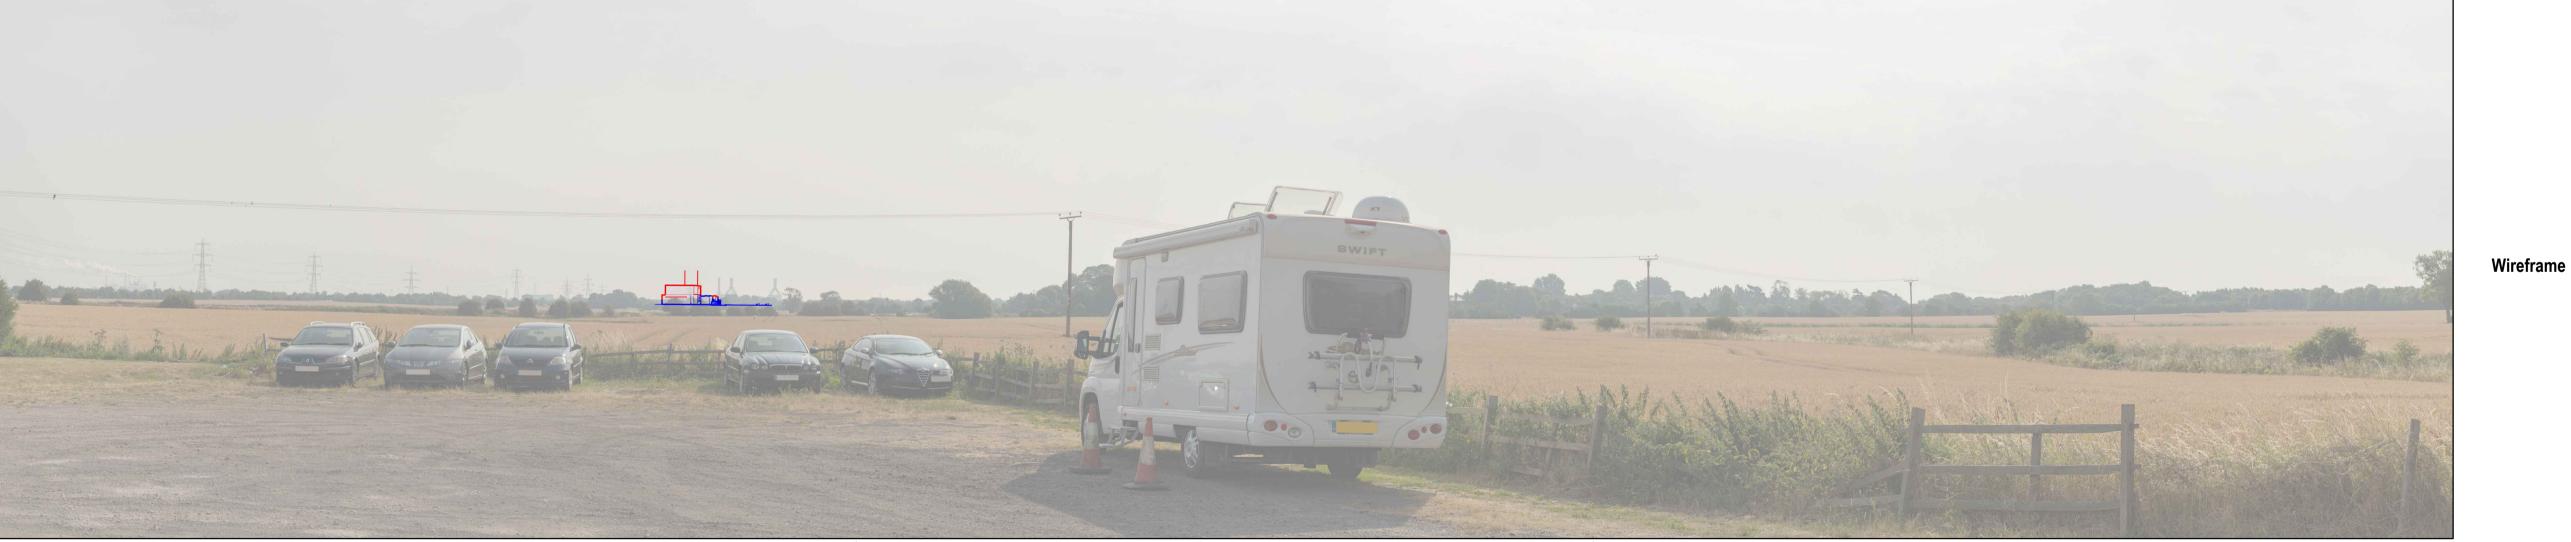

This image provides landscape and visual context only

View flat at a comfortable arm's length

Drawing Title

VIEWPOINT 1 FARMSHOP HOTEL (NORTH EAST), STALLINGBOROUGH - PHOTOMONTAGE AND WIREFRAME FOR INDICATIVE CONCEPT LAYOUT

Viewpoint: 1
Location: Farmshop Hotel
Eye Level: Eye\_level
OS reference 518804, 411844
Direction of view: North East
Distant to site: 4.42 km

Camera: Nikon D3100
Lens: 50 mm
Camera height: 1.5m
Field of view: 72° 26.07.2018, 09:11 hrs 145 mm x 650 mm 594 mm x 841 mm Date & time: Image size: