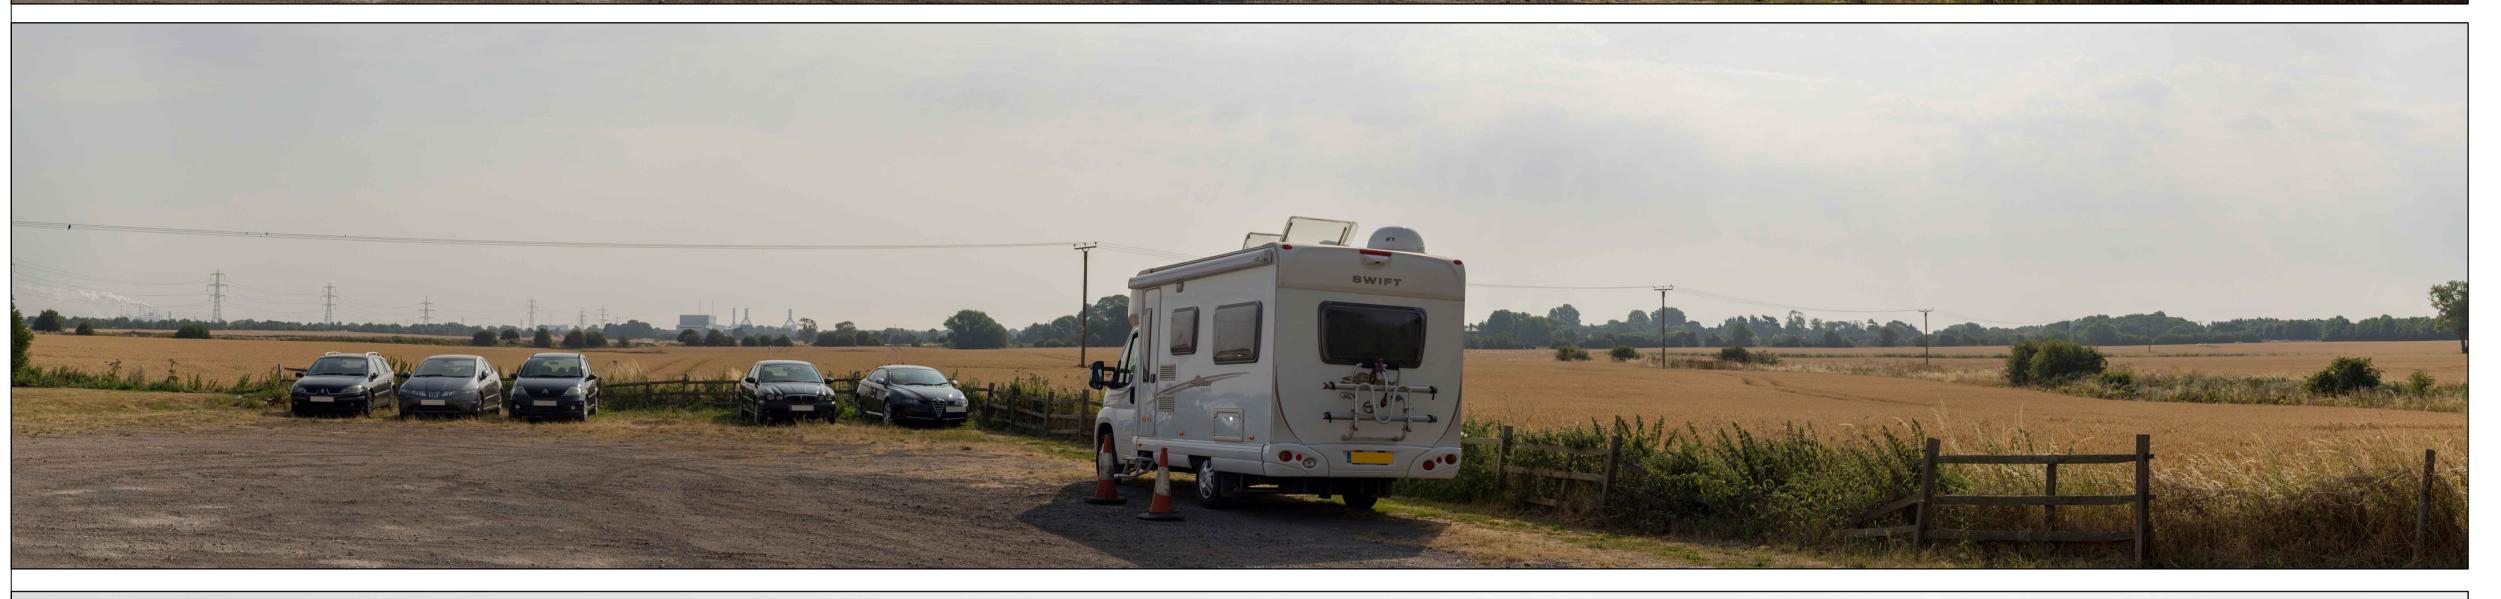

This image provides landscape and visual context only

View flat at a comfortable arm's length

Drawing Title

VIEWPOINT 1 FARMSHOP HOTEL (NORTH EAST), STALLINGBOROUGH - PHOTOMONTAGE AND WIREFRAME FOR INDICATIVE CONCEPT LAYOUT

AECOM 2 City Walk, Leeds, LS11 9AR +44 (0) 113 391 6800 tel +44 (0) 113 391 6899 fax

www.aecom.com

**AECOM** 

Drawing Number Figure 11.16

Existing Baseline Photograph

---Extent of central 50mm frame used to construct panorama---

Viewpoint: 1
Location: Farmshop Hotel
Eye Level: Eye\_level
OS reference 518804, 411844
Direction of view: North East
Distant to site: 4.42 km

Camera: Nikon D3100
Lens: 50 mm
Camera height: 1.5m
Field of view: 72° 26.07.2018, 09:11 hrs 145 mm x 650 mm 594 mm x 841 mm Date & time: Image size: